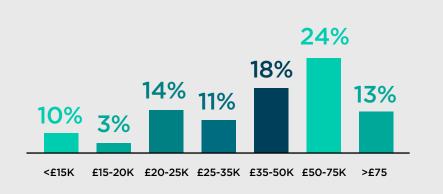

## Powerleague audience

Powerleague targets a broad audience, with the male 18 - 44 target market ats core.

- 155,000 players every week
- ₱ 95% male audience
- ⊕ 58% have children in the household mostly school aged (5-15)
- Occupation is likely to be professionals, skilled manual workers, or students.
- ⊕ With an income range typically £35K or above