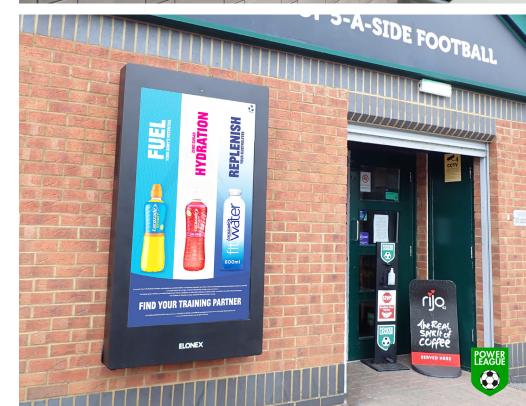

# Connect with 8 million visitors every year

Don't miss this unique Digital Out of Home advertising opportunity at the UK's number one provider of small side football, Powerleague.

With 35 clubs across the UK, attracting 155,000 visitors every week, Elonex has created the most powerful Digital 6 Sheet advertising network anywhere in the sector.

Consisting of internal and external D6 screens to demand maximum attention, the Elonex Powerleague D6 Network provides advertisers with unrivalled access to the most clearly defined of audiences.

So, get your brand in the game, stand out from the crowd and achieve winning results by advertising at Powerleague!