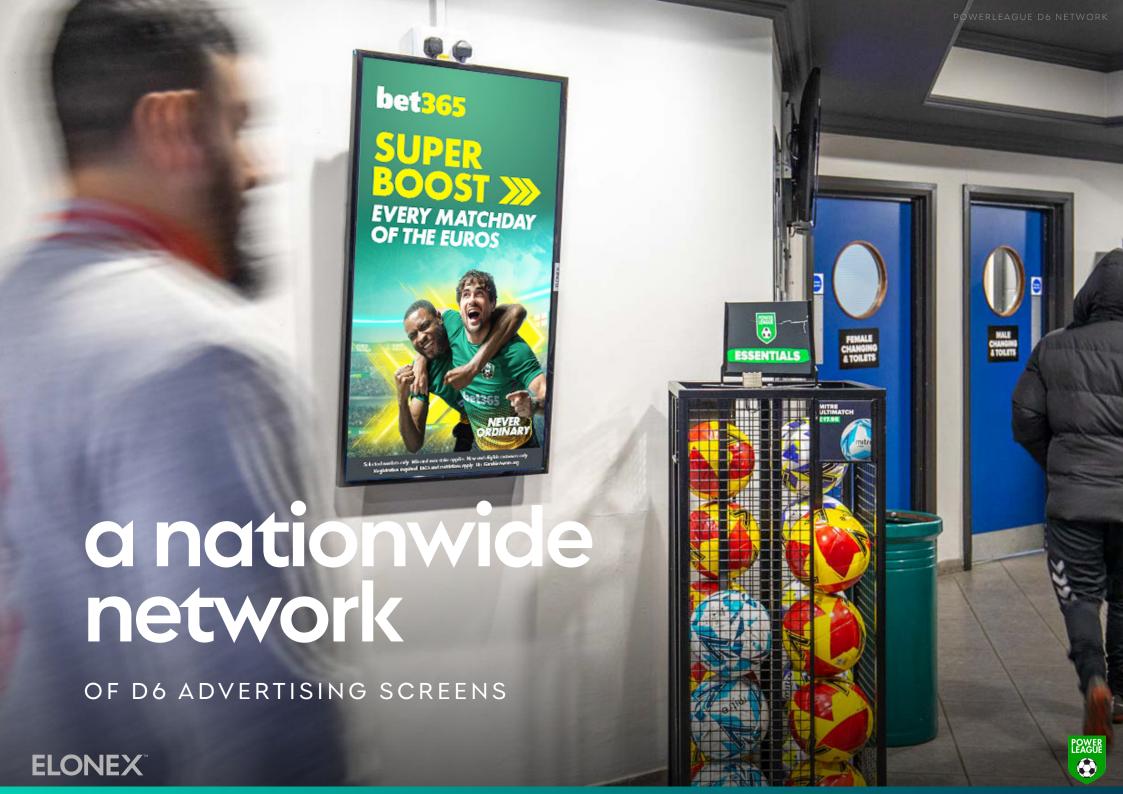

# Connect with 8 million visitors every year

Don't miss this unique Digital Out of Home advertising opportunity at the UK's number one provider of small side football, Powerleague.

With 35 clubs across the UK, attracting 155,000 visitors every week, Elonex has created the most powerful Digital 6 Sheet advertising network anywhere in the sector.

Consisting of internal and external D6 screens to demand maximum attention, the Elonex Powerleague D6 Network provides advertisers with unrivalled access to the most clearly defined of audiences.

So, get your brand in the game, stand out from the crowd and achieve winning results by advertising at Powerleague!