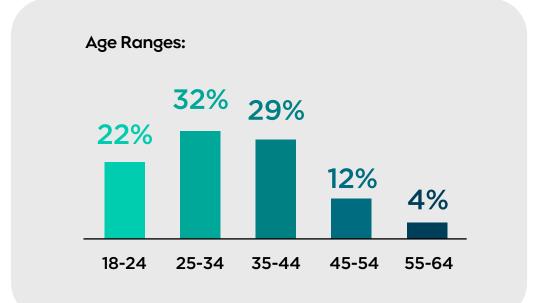

## Powerleague audience

Powerleague targets a broad audience, with the male 18 - 44 target market ats core.

- 155,000 players every week
- ₱ 95% male audience
- ⊕ 58% have children in the household mostly school aged (5-15)
- Occupation is likely to be professionals, skilled manual workers, or students.
- ⊕ With an income range typically £35K or above