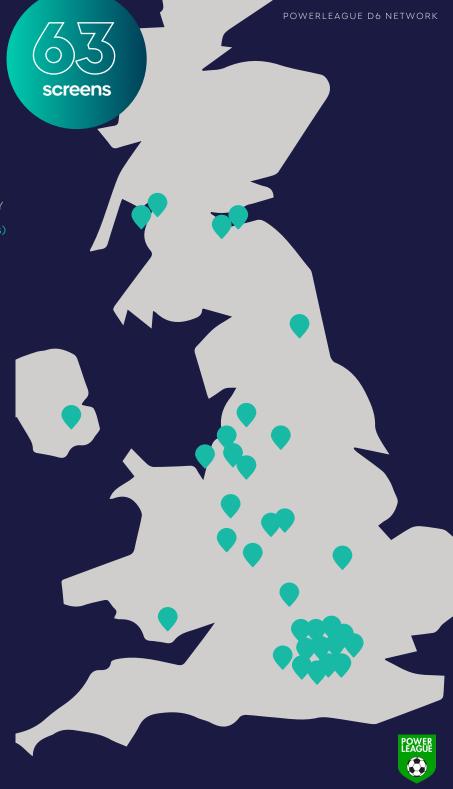

# Connect with 8 million visitors every year

Don't miss this unique Digital Out of Home advertising opportunity at the UK's number one provider of small side football, Powerleague.

With 35 clubs across the UK, attracting 155,000 visitors every week, Elonex has created the most powerful Digital 6 Sheet advertising network anywhere in the sector.

#### Locations

- BARNET (x2 D6 screens)
  Bobby Moore Way N10 1ST
- BIRMINGHAM (x2 D6 screens) Lichfield Road B6 7TG
- BOLTON (x2 D6 screens) Leverhulme Park BL2 6BZ
- BURY (x1 D6 screen)
  Market Street BL9 ODB
- CARDIFF (x2 D6 screens) Manor Way CF14 1RF
- COLCHESTER (x2 D6 screens)
  St Helena School CO3 3LE
- COVENTRY (x2 D6 screens)
  Woodlands Sports CV5 7FF
- CROYDON (x2 D6 screens) Hannibal Way CRO 4RW
- ENFIELD (x1 D6 screen)

  Edmonton County School EN1 1HQ
- FAIRLOP (x2 D6 screens) Ilford IG6 3HJ
- FINCHLEY (x2 D6 screens) London N12 OQG
- •GATESHEAD (x2 D6 screens)
  Ropery Road NE8 2HD

- GLASGOW (x2 D6 screens)
  Kennedy Street G4 0PQ
- LEEDS CENTRAL (x2 D6 screens)
  Wellington Bridge Street LS3 1LW
- LIVERPOOL (x2 D6 screens)
  2 Whittle Street L5 2SQ
- LUTON (x2 D6 screens)
  Stopely High School LU2 7UX
- MANCHESTER (x2 D6 screens)
  20 Union Street M12 4JD
- MILL HILL (x2 D6 screens) London NW7 2BB
- MILTON KEYNES (x1 D6 screen) Walton High School MK7 7WH
- NEWHAM (x2 D6 screens)

  Norwegian Playing Fields IG11 0AD
- NINE ELMS (x1 D6 screen)
  London SW8 5EJ
- PAISLEY (x2 D6 screens)
   Anchor Grounds PA11TD
- PETERBOROUGH (x2 D6 screens) Stanground College PE7 3BY
- PORTOBELLO (x2 D6 screens)

10 Westbank Street EH15 1DR

- ROMFORD (x2 D6 screens)
   King George Playing Fields RM7 7AY
- SHEPHERDS BUSH (x2 D6 screens)
  41 South Africa Road W12 7RW
- SIGHTHILL (x2 D6 screens)
  66 Bankhead Drive EH11 4EQ
- SLOUGH (x2 D6 screens)
  Eaton School SL1 2PU
- STOCKPORT (x2 D6 screens)
  Craig Road SK4 2AP
- STOKE (x2 D6 screens)

  Dennis Violet Road ST4 4EG
- SUNBURY (x2 D6 screens)
  Nallhead Road TW13 6SS
- •TOTTENHAM (x2 D6 screens)
  Willoughby Lane N17 OSL
- VAUXHALL (x1 D6 screen) Kennington SE11 6HU
- WATFORD (x1 D6 screen)

  Queens School WD23 2TY