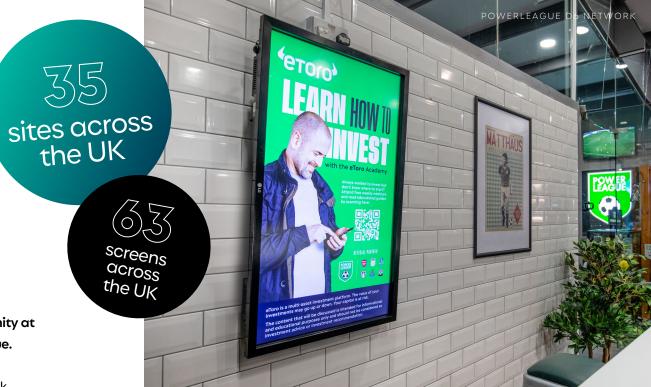

# Connect with 8 million visitors every year

Don't miss this unique Digital Out of Home advertising opportunity at the UK's number one provider of small side football, Powerleague.

With 35 clubs across the UK, attracting 155,000 visitors every week, Elonex has created the most powerful Digital 6 Sheet advertising network anywhere in the sector.

Consisting of internal and external D6 screens to demand maximum attention, the Elonex Powerleague D6 Network provides advertisers with unrivalled access to the most clearly defined of audiences.

So, get your brand in the game, stand out from the crowd and achieve winning results by advertising at Powerleague!