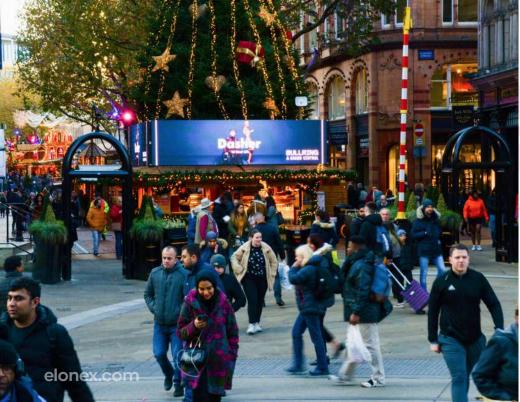

## New Street Central

Christmas tree at the Apple store

4 x D96 screens

full motion creative

54 days festive advertising

New Street, directly outside the Apple Store in Birmingham City Centre, is home to the Citys second giant Christmas tree. The tree will be surrounded by stand out Elonex Digital Screens, and located on the roof of a Frankfurt Christmas Market stall to guarantee maximum visibility.

This prime location ticks all the boxes for brands wanting to make a big statement in the city centre during the run up to Christmas. New Street is the citys busiest pedestrian area and forms a major gateway to Birminghams retail, business and gastro districts, and to all major Christmas attractions. Unmissable to all city centre visitors, maximum footfall is guaranteed here.

- High pedestrian footfall, high dwell times
- 5.5 million visitors to the Frankfurt Christmas Market
- 1in 8 SOV
- 1st November 24th December 2024 (54 days)

£6,000 per 14 days, 4 screens

£15,000 per 52 days, 4 screens