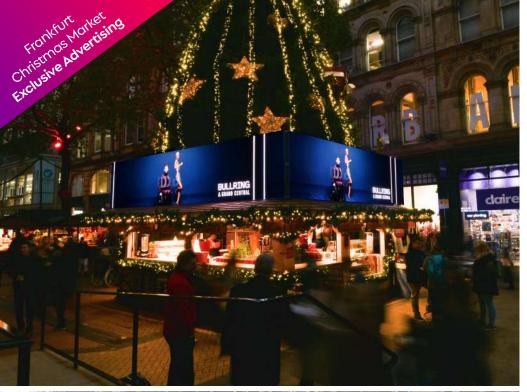

## New Street Central

Christmas tree at the Apple store

4 x D96 screens

full motion creative

54 days festive advertising

New Street, directly outside the Apple Store in Birmingham City Centre, is home to the Citys second giant Christmas tree. The tree will be surrounded by stand out Elonex Digital Screens, and located on the roof of a Frankfurt Christmas Market stall to guarantee maximum visibility.

This prime location ticks all the boxes for brands wanting to make a big statement in the city centre during the run up to Christmas. New Street is the citys busiest pedestrian area and forms a major gateway to Birminghams retail, business and gastro districts, and to all major Christmas attractions. Unmissable to all city centre visitors, maximum footfall is guaranteed here.

- High pedestrian footfall, high dwell times
- 5.5 million visitors to the Frankfurt Christmas Market
- 1in 8 SOV
- 1st November 24th December 2024 (54 days)

£6,000 per 14 days, 4 screens

£15,000 per 52 days, 4 screens