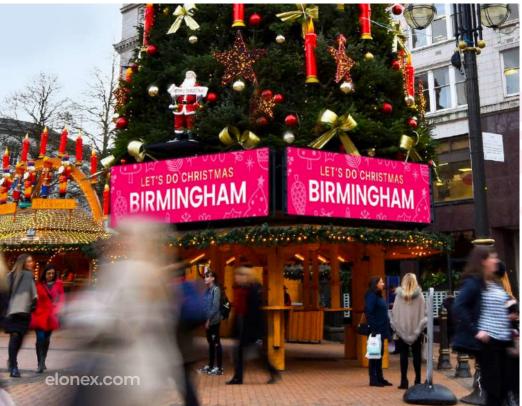

## Victoria Square Christmas Tree

The focal point of Christmas in Birmingham

6 x digital screens

full motion creative

54 days festive advertising

Victoria Square plays host to the centre of Birmingham's Frankfurt Christmas Market, and features a giant Christmas tree mounted on an incredible structure featuring unmissable Elonex digital advertising screens as its stunning surround.

This location forms the focal point of Christmas in Birmingham, with the 6 Elonex digital screens broadcasting to millions in the run up to Christmas at the heart of the most heavily populated festive visitor area in the City Centre.

- High pedestrian footfall, high dwell times
- 5.5 million visitors to the Frankfurt Christmas Market
- 1in 8 SOV
- 1st November 24th December 2024 (54 days)

£12,000 per 14 days, 6 screens

£30,000 per 52 days, 6 screens