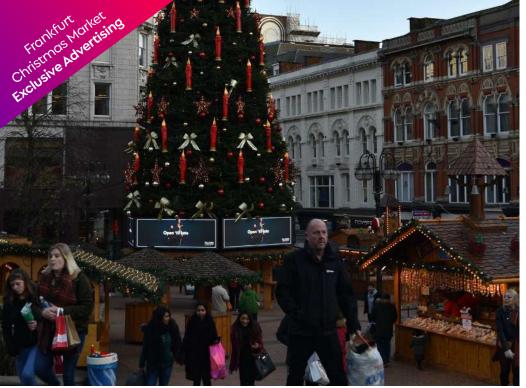

## Frankfurt Christmas Market

## Victoria Square Christmas Tree

The focal point of Christmas in Birmingham

6 x digital screens

full motion creative

54 days festive advertising

Victoria Square plays host to the centre of Birmingham's Frankfurt Christmas Market, and features a giant Christmas tree mounted on an incredible structure featuring unmissable Elonex digital advertising screens as its stunning surround.

This location forms the focal point of Christmas in Birmingham, with the 6 Elonex digital screens broadcasting to millions in the run up to Christmas at the heart of the most heavily populated festive visitor area in the City Centre.