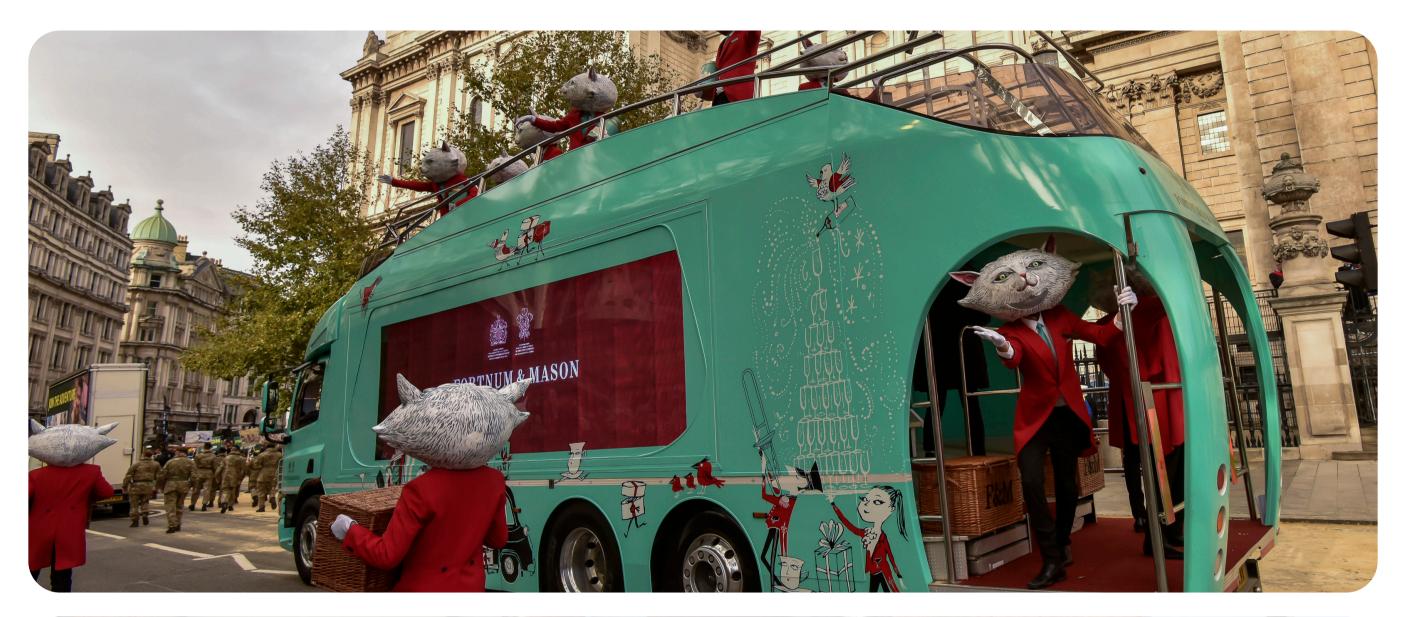

## The Elonex Car Showcase & VIP Entertainment

This unique vehicle is a perfect display showcase for a vehicle whilst also acting as a great entertainment platform with its roof-top

terrace and capacity for up to 60 guests.

This stunning LED vehicle is one-of-a-kind, featuring intergrated HD screens, an onboard generator, and hydraulic safety rails. The LED screens can be removed and decking can be attached to the sides, to create the perfect VIP Hospitality space.