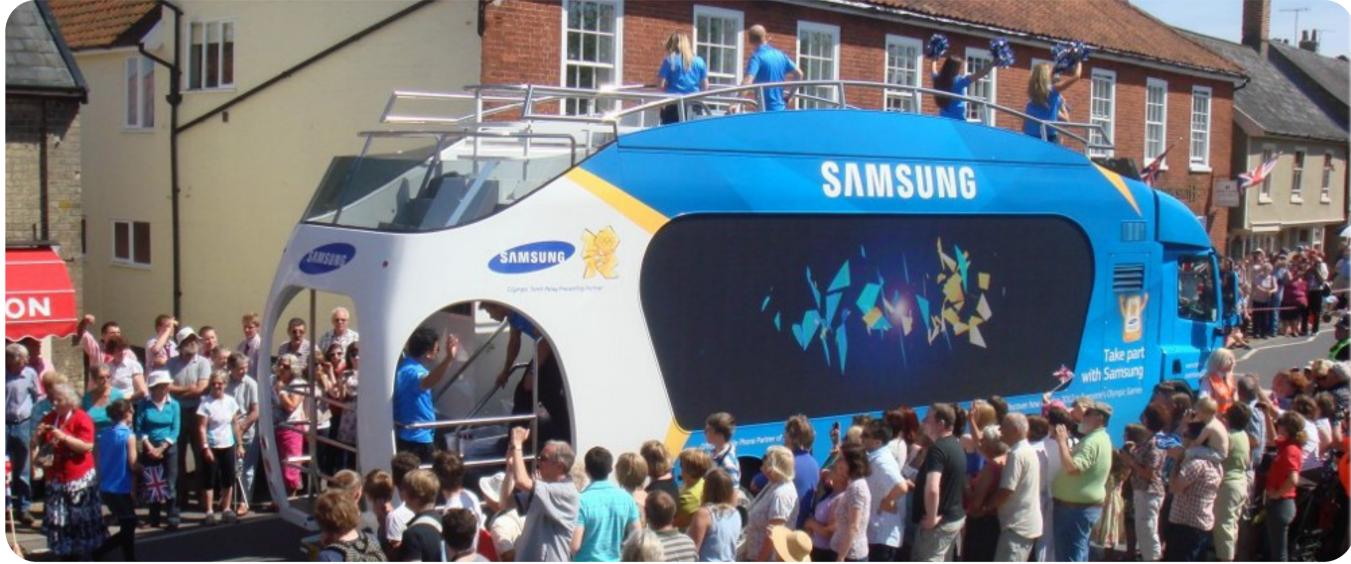

## The Elonex Car Showcase & VIP Entertainment

This unique vehicle is a perfect display showcase for a vehicle whilst also acting as a great entertainment platform with its roof-top

terrace and capacity for up to 60 guests.

This stunning LED vehicle is one-of-a-kind, featuring intergrated HD screens, an onboard generator, and hydraulic safety rails. The LED screens can be removed and decking can be attached to the sides, to create the perfect VIP Hospitality space.