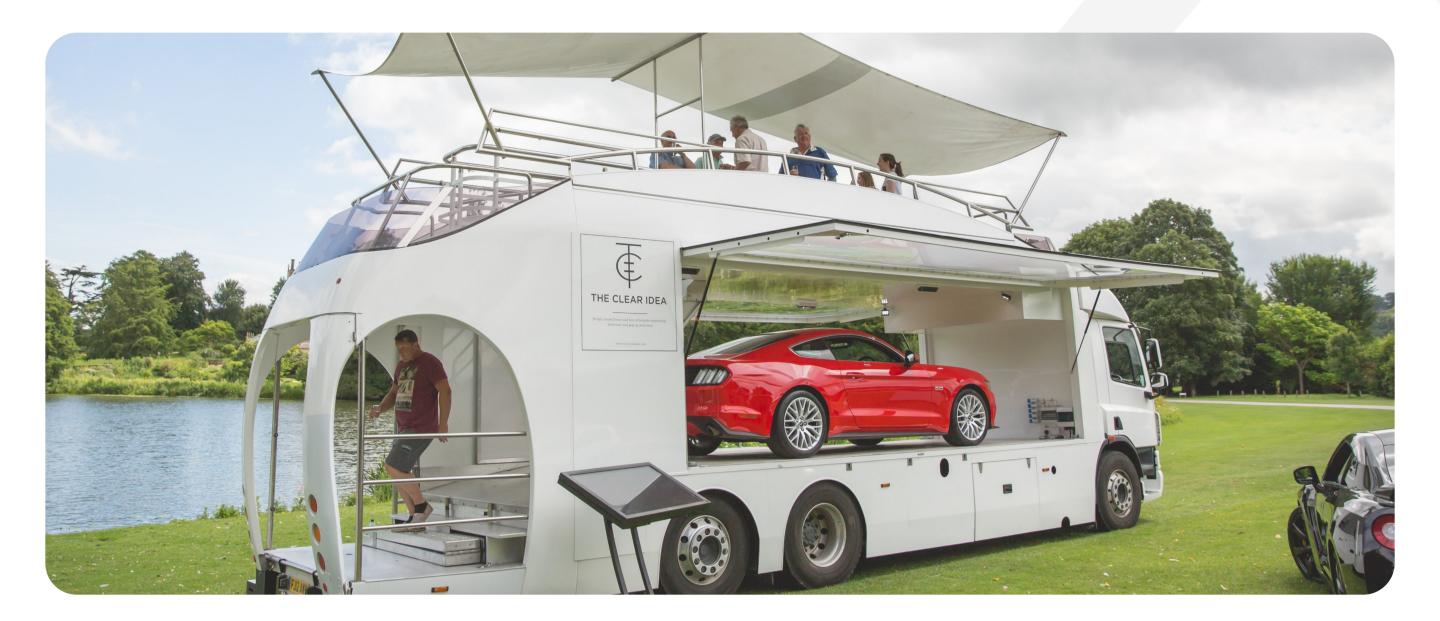

## The Elonex Car Showcase & VIP Entertainment

This unique vehicle is a perfect display showcase for a vehicle whilst also acting as a great entertainment platform with its roof-top

terrace and capacity for up to 60 guests.

This stunning LED vehicle is one-of-a-kind, featuring intergrated HD screens, an onboard generator, and hydraulic safety rails. The LED screens can be removed and decking can be attached to the sides, to create the perfect VIP Hospitality space.

- On-board 20 KVA generator
- Power points
- Premium flooring
- Intergrated HD LED screens
- Hydrolic handrails & retractable staircase
- Gull-wing viewing windows x2
- Attachable viewing platform with steps & handrails