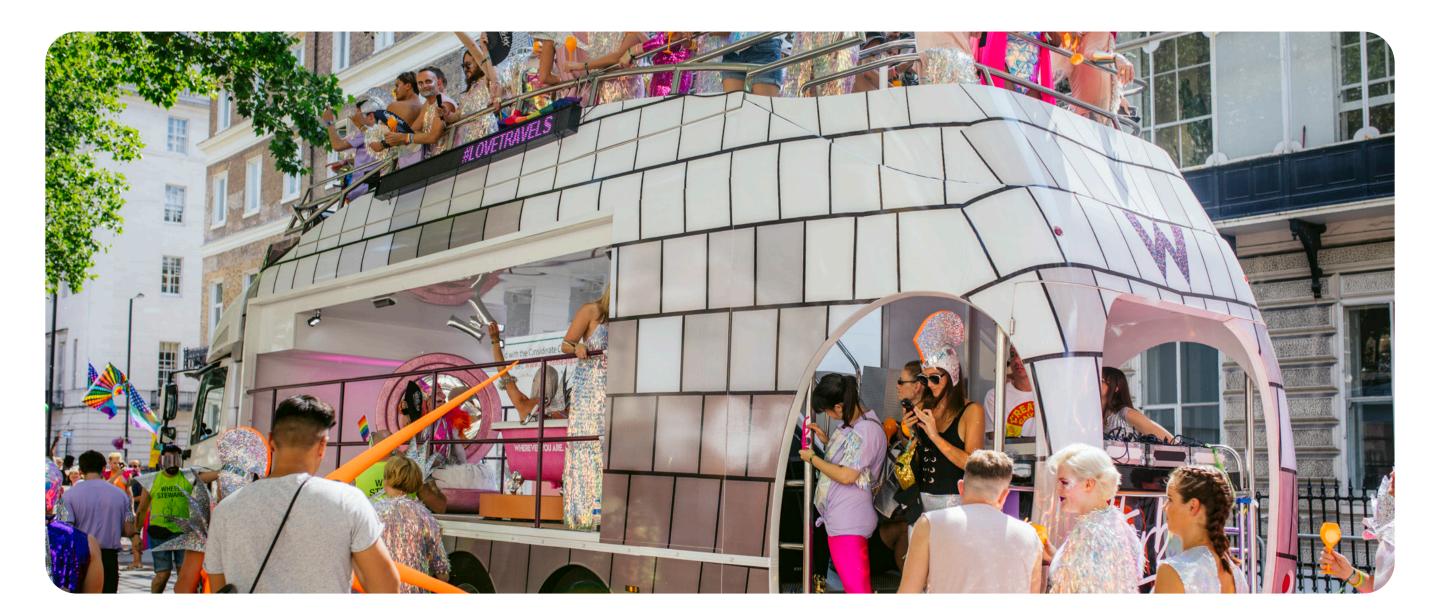

## The Elonex Car Showcase & VIP Entertainment

This unique vehicle is a perfect display showcase for a vehicle whilst also acting as a great entertainment platform with its roof-top

terrace and capacity for up to 60 guests.

This stunning LED vehicle is one-of-a-kind, featuring intergrated HD screens, an onboard generator, and hydraulic safety rails. The LED screens can be removed and decking can be attached to the sides, to create the perfect VIP Hospitality space.