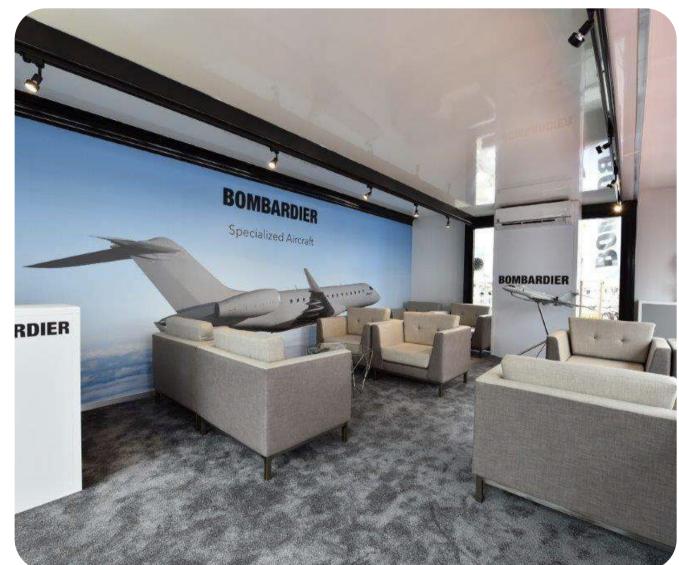

## The Elonex Pulse Container

An expanding container that deploys quickly with the push of a button

Ideal for roadshows, the Elonex Pulse Container is small enough to fit in most places, but large enough to provide a comfortable customer experience – and can even accomodate a vehicle is required.