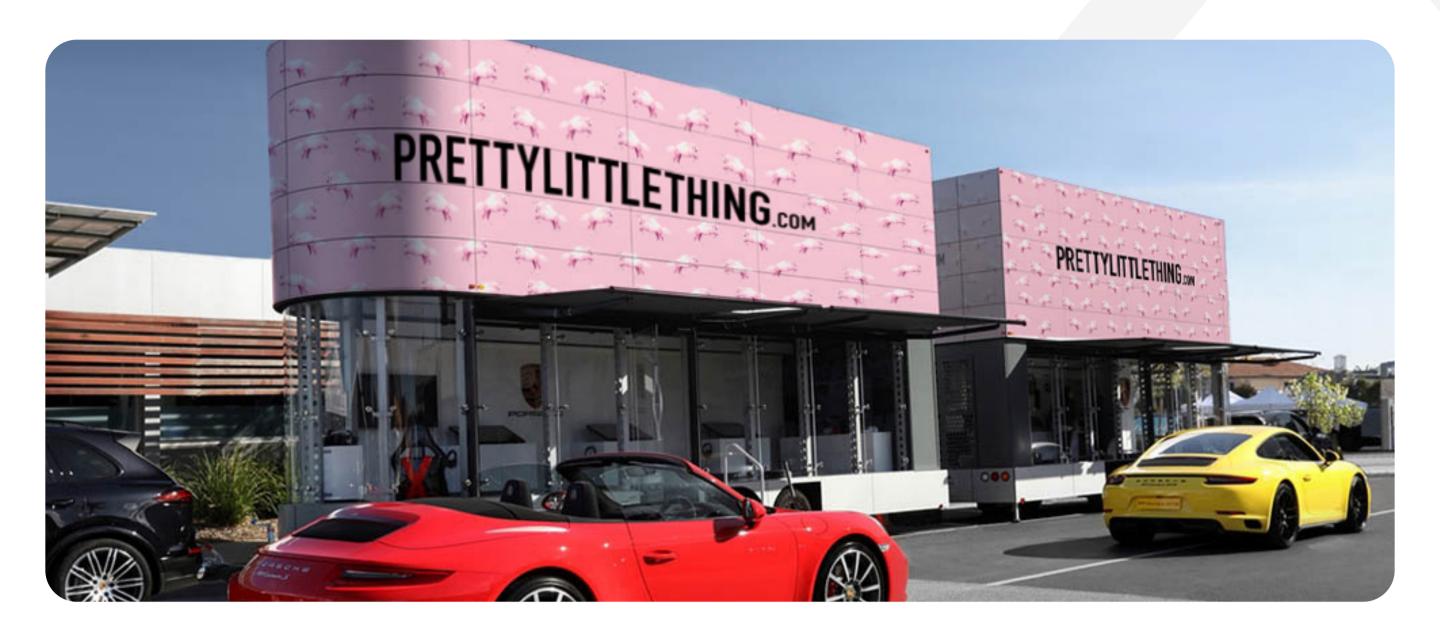

## The Elonex Pulse Container

An expanding container that deploys quickly with the push of a button

Ideal for roadshows, the Elonex Pulse Container is small enough to fit in most places, but large enough to provide a comfortable customer experience – and can even accomodate a vehicle is required.

The contemporary design deploys quickly with the push of a button, with the unit expanding to over 15ft, and is 24ft long. The unit lowers to ground level for easy access and is ready for use in just a few minutes. It is also possible to integrate a car loading ramp in one end of the unit for loading a vehicle.