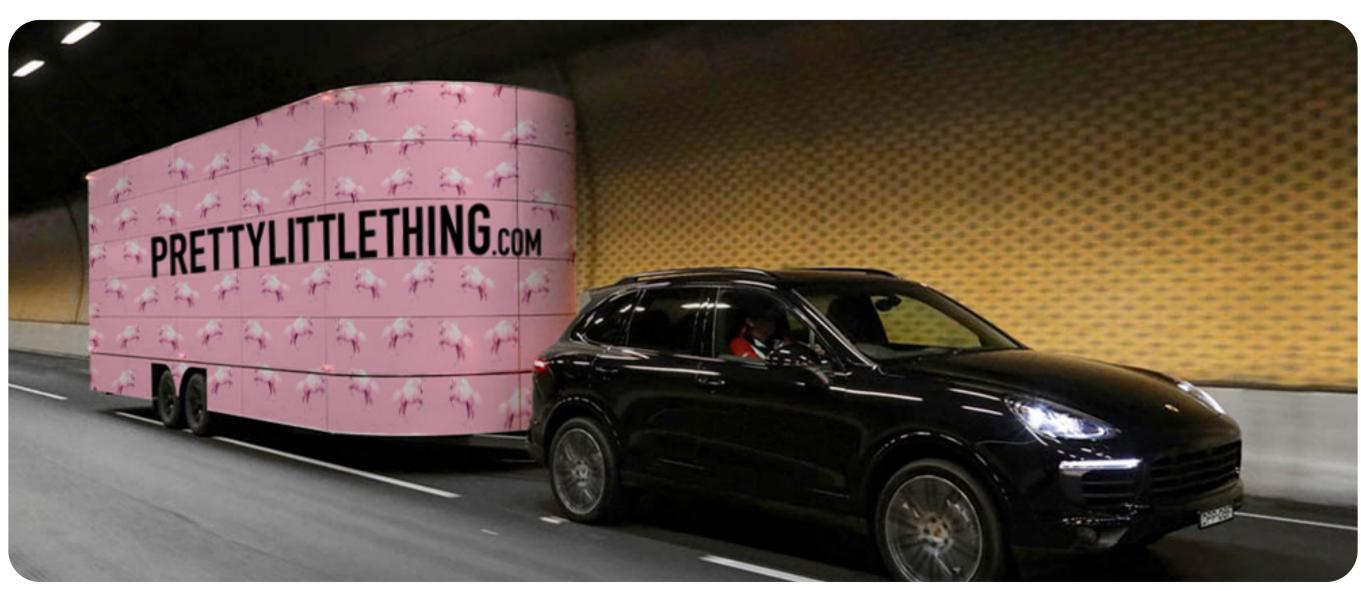

This expanding container can be easily moved nationally or internationall using standard logistic equipment, and can be taken on roadshows with our fully electric HGV, to create a genuine green roadshow solution.

The contemporary design deploys quickly with the push of a button, with the unit expanding to over 15ft, and is 24ft long. The unit lowers to ground level for easy access and is ready for use in just a few minutes. It is also possible to integrate a car loading ramp in one end of the unit for loading a vehicle.