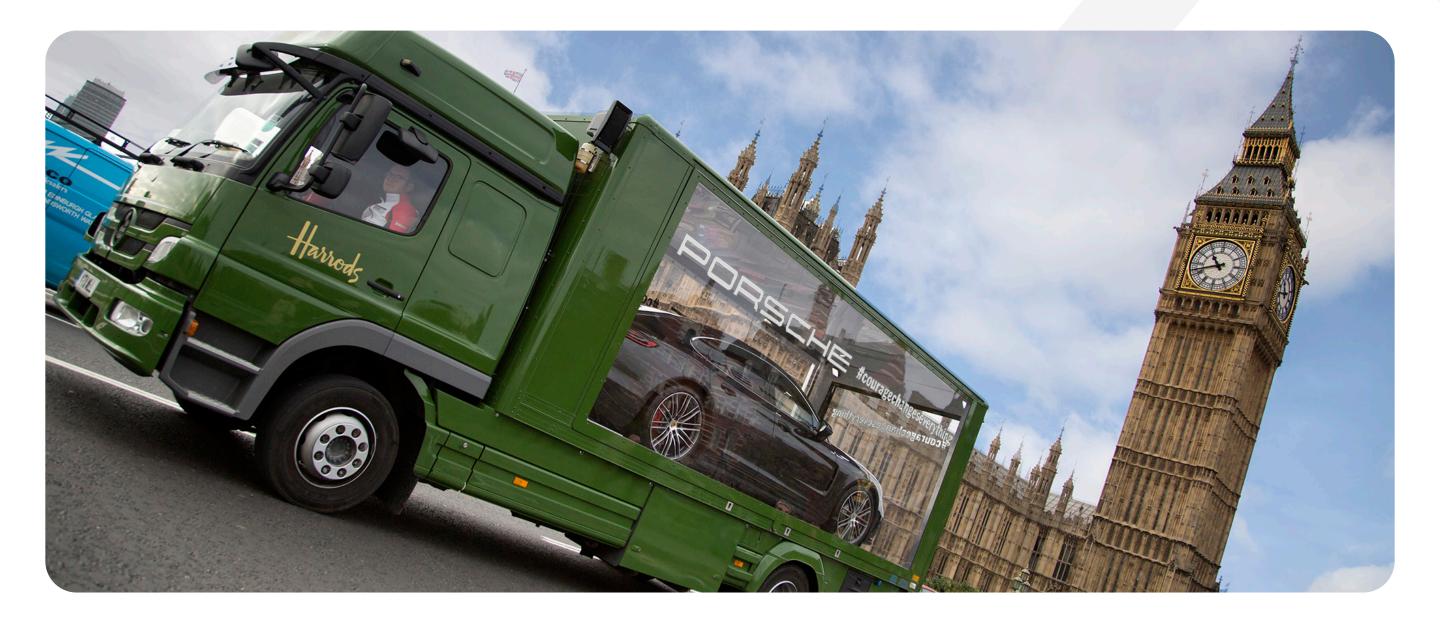

## The Elonex Clear Idea Truck

An fully self-contained, elegant event platform

The Elonex Clear Idea Truck has 3 transparent sides to create a stunning impression. It can be offered with gull-wings and includes integrated steps and handrails for easy access.