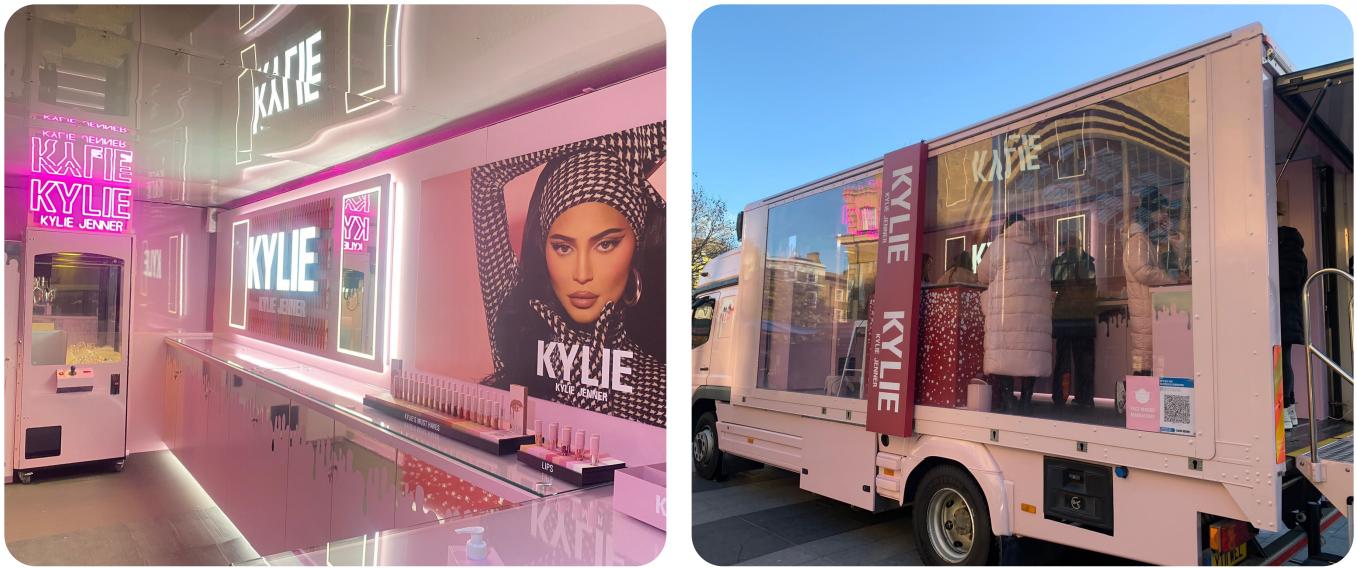

## The Elonex Clear Idea Truck

An fully self-contained, elegant event platform

The Elonex Clear Idea Truck has 3 transparent sides to create a stunning impression. It can be offered with gull-wings and includes integrated steps and handrails for easy access.

The Clear Idea Truck includes an on-board generator to power the activation. Thie fully self-contained unit makes multi-location roadshows effient and cost-effective.

- 6m long x 2.5m wide
- Gull wing option
- Air conditioning
- Lighting
- Operational in 15 minutes
- On-board generator or mains power hook up
- Integrated steps and handrails
- Hydraulic tail-lift for easy loading of goods
- Attachable side platforms
- Attachable skirts to conceal the skirts