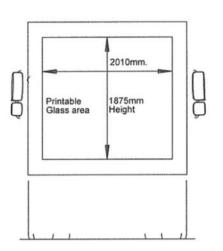

## The Elonex Clear Idea Truck

An fully self-contained, elegant event platform

The Elonex Clear Idea Truck has 3 transparent sides to create a stunning impression. It can be offered with gull-wings and includes integrated steps and handrails for easy access.

The Clear Idea Truck includes an on-board generator to power the activation. Thie fully self-contained unit makes multi-location roadshows effient and cost-effective.

- 6m long x 2.5m wide
- Gull wing option
- Air conditioning
- Lighting
- Operational in 15 minutes
- On-board generator or mains power hook up
- Integrated steps and handrails
- Hydraulic tail-lift for easy loading of goods
- Attachable side platforms
- Attachable skirts to conceal the skirts