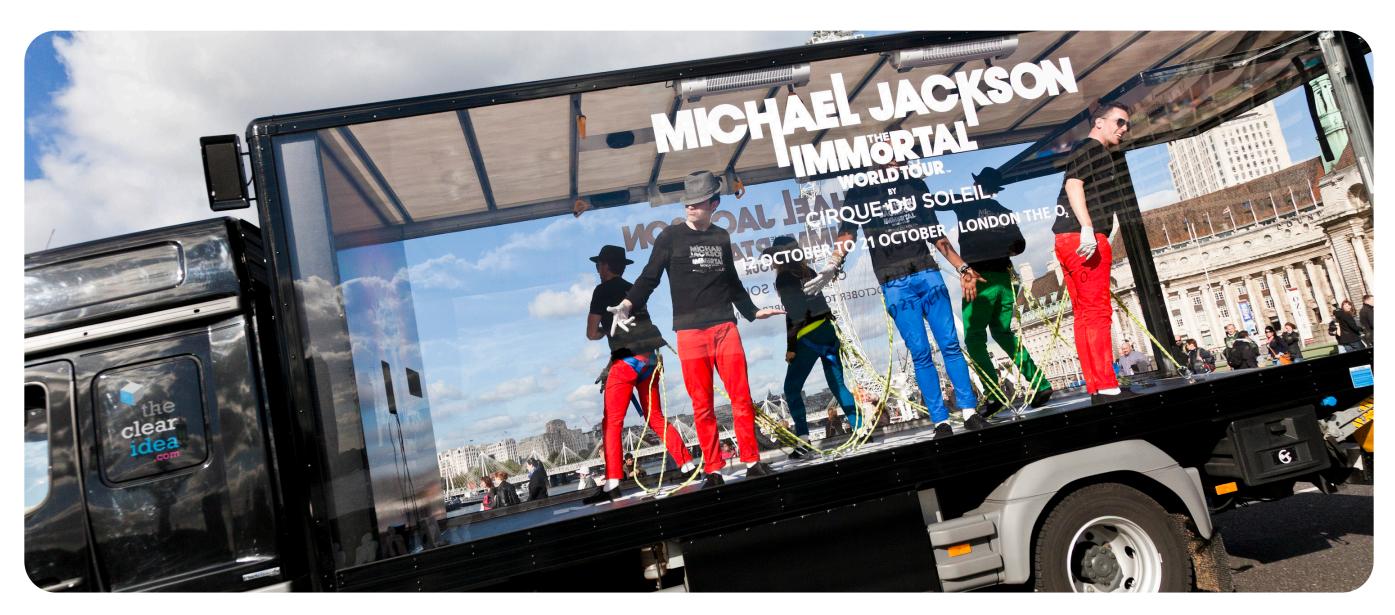

## The Elonex Clear Idea Truck

An fully self-contained, elegant event platform

The Elonex Clear Idea Truck has 3 transparent sides to create a stunning impression. It can be offered with gull-wings and includes integrated steps and handrails for easy access.