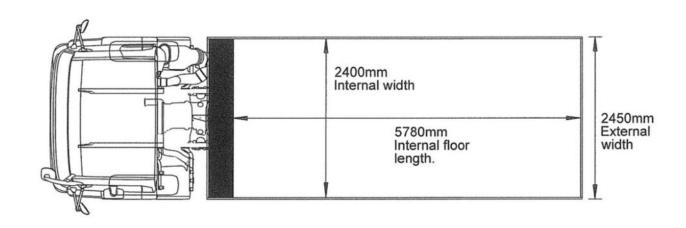

The Clear Idea Truck includes an on-board generator to power the activation. Thie fully self-contained unit makes multi-location roadshows effient and cost-effective.

- 6m long x 2.5m wide
- Gull wing option
- Air conditioning
- Lighting
- Operational in 15 minutes
- On-board generator or mains power hook up
- Integrated steps and handrails
- Hydraulic tail-lift for easy loading of goods
- Attachable side platforms
- Attachable skirts to conceal the skirts