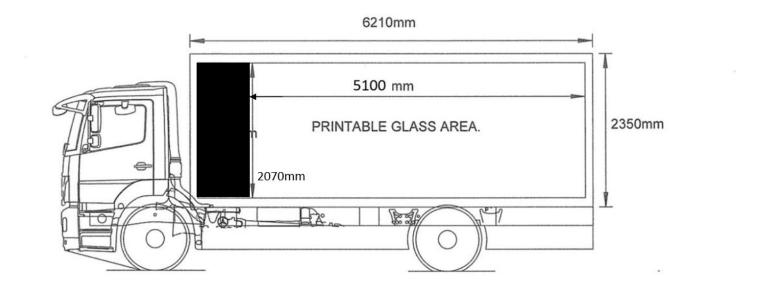

The Clear Idea Truck includes an on-board generator to power the activation. Thie fully self-contained unit makes multi-location roadshows effient and cost-effective.

- 6m long x 2.5m wide
- Gull wing option
- Air conditioning
- Lighting
- Operational in 15 minutes
- On-board generator or mains power hook up
- Integrated steps and handrails
- Hydraulic tail-lift for easy loading of goods
- Attachable side platforms
- Attachable skirts to conceal the skirts

REAR VIEW