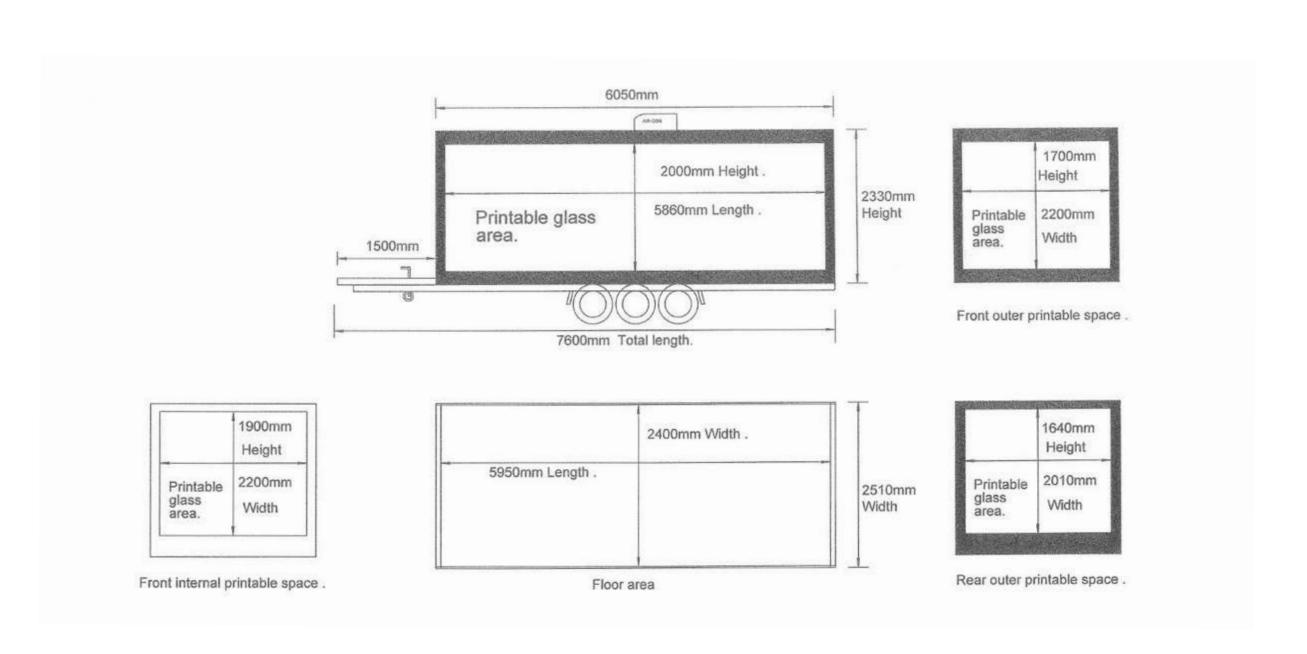

This versatile showcase looks amazing, is easy to transport by 4x4, and quick to set up. The unit can be operational in 15 minutes whilst retaining the look and feel of a stand alone structure.

- 6m long x 2.5m wide
- Gull wing option
- Transported by 4x4
- Air conditioning
- Lighting
- Operational in 15 minutes
- Generator / mains power hook up
- Attachable steps and handrails
- Optional internal rear door for temperature control
- Demountable body allowing exhibition space to be dropped onto the floor