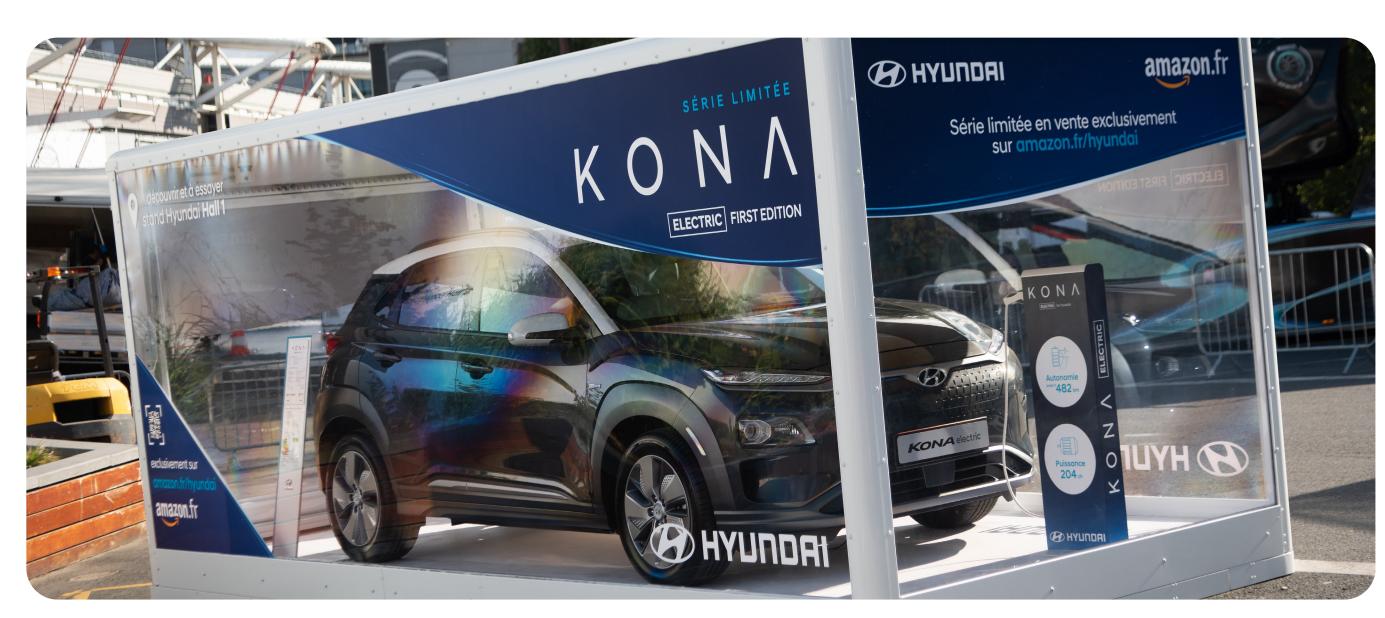

## The Elonex Clear Idea Box

A versatile and easy-to-transport showcase

The Elonex Clear Idea Box has 4 transparent sides to create a stunnning impression. It can also be fitted with a skirt to coneal the chasis.

This versatile showcase looks amazing, is easy to transport by 4x4, and quick to set up. The unit can be operational in 15 minutes whilst retaining the look and feel of a stand alone structure.

- 6m long x 2.5m wide
- Gull wing option
- Transported by 4x4
- Air conditioning
- Lighting
- Operational in 15 minutes
- Generator / mains power hook up
- Attachable steps and handrails
- Optional internal rear door for temperature control
- Demountable body allowing exhibition space to be dropped onto the floor