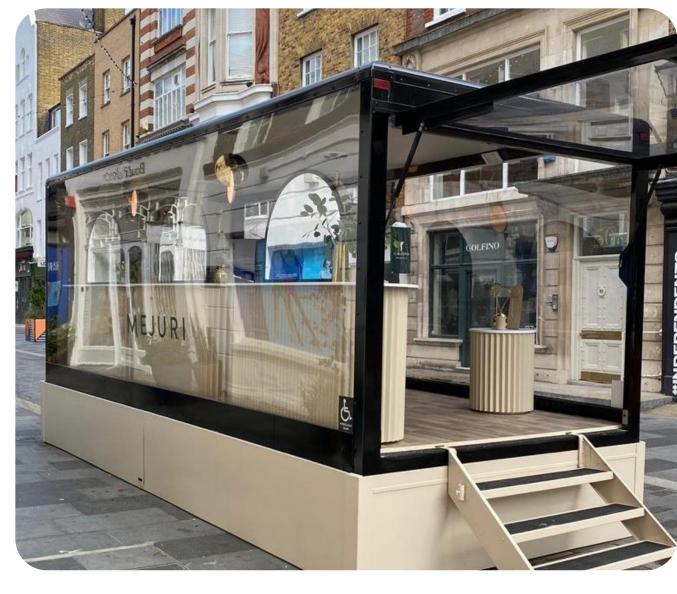

## The Elonex Clear Idea Box

A versatile and easy-to-transport showcase

The Elonex Clear Idea Box has 4 transparent sides to create a stunnning impression. It can also be fitted with a skirt to coneal the chasis.

This versatile showcase looks amazing, is easy to transport by 4x4, and quick to set up. The unit can be operational in 15 minutes whilst retaining the look and feel of a stand alone structure.

- 6m long x 2.5m wide
- Gull wing option
- Transported by 4x4
- Air conditioning
- Lighting
- Operational in 15 minutes
- Generator / mains power hook up
- Attachable steps and handrails
- Optional internal rear door for temperature control
- Demountable body allowing exhibition space to be dropped onto the floor