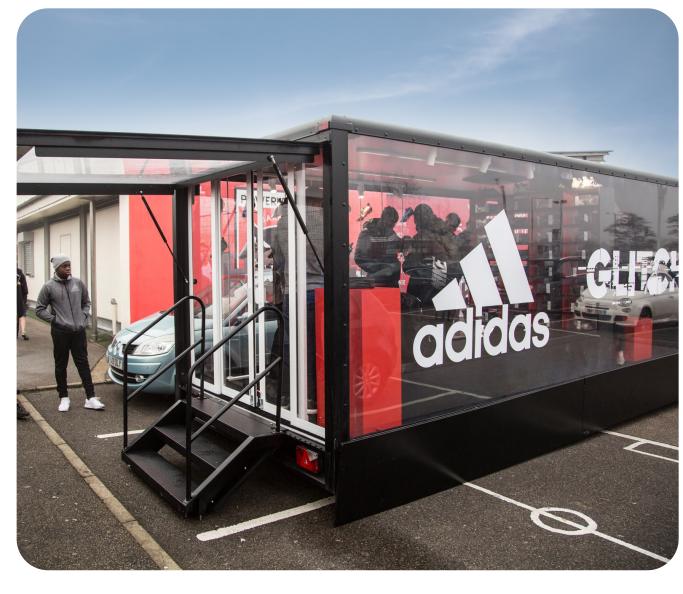

## The Elonex Clear Idea Box

A versatile and easy-to-transport showcase

The Elonex Clear Idea Box has 4 transparent sides to create a stunnning impression. It can also be fitted with a skirt to coneal the chasis.

This versatile showcase looks amazing, is easy to transport by 4x4, and quick to set up. The unit can be operational in 15 minutes whilst retaining the look and feel of a stand alone structure.

- 6m long x 2.5m wide
- Gull wing option
- Transported by 4x4
- Air conditioning
- Lighting
- Operational in 15 minutes
- Generator / mains power hook up
- Attachable steps and handrails
- Optional internal rear door for temperature control
- Demountable body allowing exhibition space to be dropped onto the floor