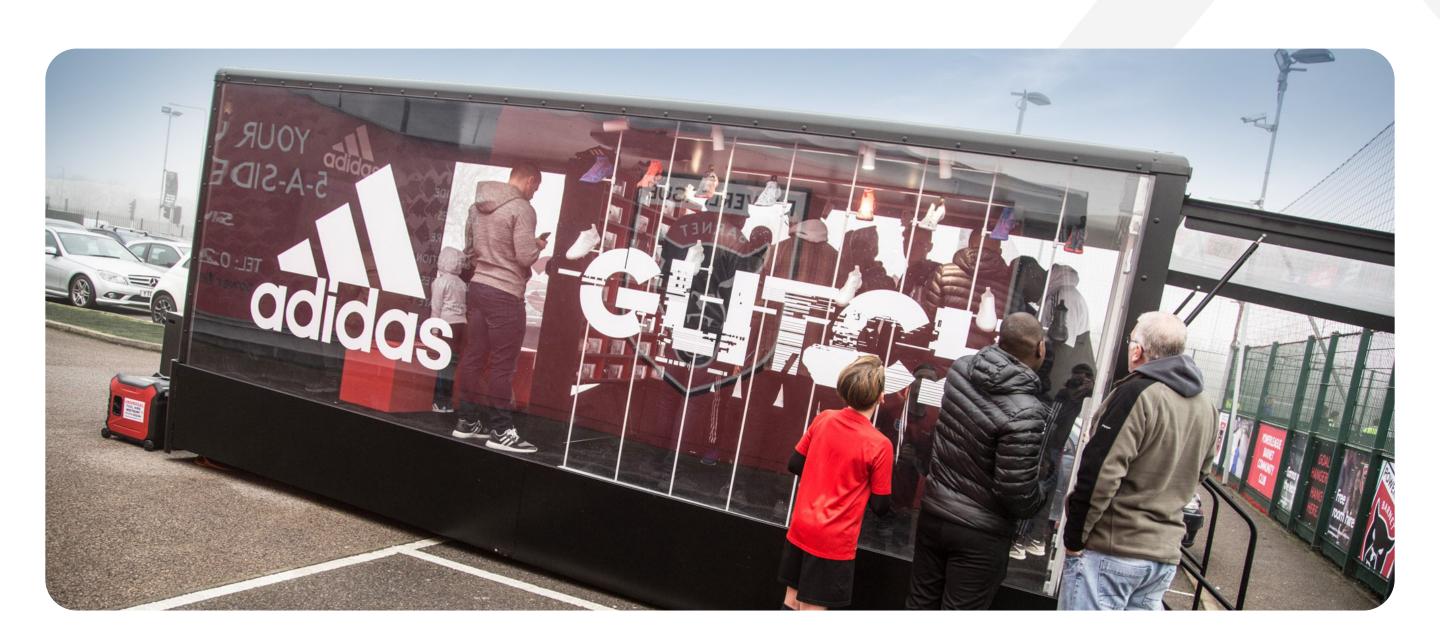

## The Elonex Clear Idea Box

A versatile and easy-to-transport showcase

The Elonex Clear Idea Box has 4 transparent sides to create a stunnning impression. It can also be fitted with a skirt to coneal the chasis.

This versatile showcase looks amazing, is easy to transport by 4x4, and quick to set up. The unit can be operational in 15 minutes whilst retaining the look and feel of a stand alone structure.

- 6m long x 2.5m wide
- Gull wing option
- Transported by 4x4
- Air conditioning
- Lighting
- Operational in 15 minutes
- Generator / mains power hook up
- Attachable steps and handrails
- Optional internal rear door for temperature control
- Demountable body allowing exhibition space to be dropped onto the floor