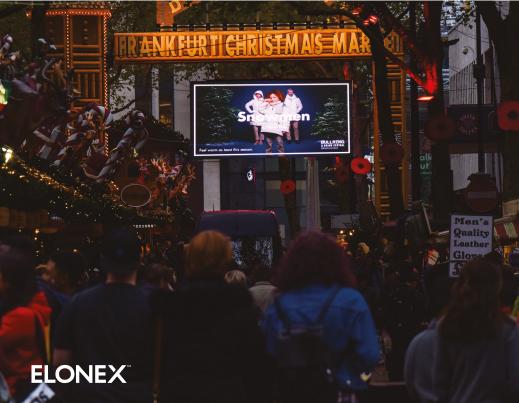

## New Street Market Entrance

The gateway to all city centre attractions

2 x D48 screens

52 days festive advertising

Close to Bullring & Grand Central, New Street features a super structure containing a giant, double sided Elonex digital screen as its focal point, to form a main entrance to the world famous Birmingham Frankfurt Christmas Market.

Spanning the width of this pedestrianised area, the structure must be passed when entering the Frankfurt Chistmas Market and also to access many key city centre locations from New Street, and makes the giant Elonex digital screens unmissable to millions on their way to work, to shop, to socialise and to enjoy all of Birmingham's festive attractions.