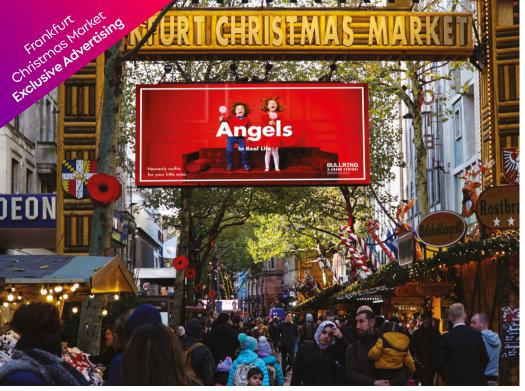

## New Street Market Entrance

The gateway to all city centre attractions

2 x D48 screens

52 days festive advertising

Close to Bullring & Grand Central, New Street features a super structure containing a giant, double sided Elonex digital screen as its focal point, to form a main entrance to the world famous Birmingham Frankfurt Christmas Market.

Spanning the width of this pedestrianised area, the structure must be passed when entering the Frankfurt Chistmas Market and also to access many key city centre locations from New Street, and makes the giant Elonex digital screens unmissable to millions on their way to work, to shop, to socialise and to enjoy all of Birmingham's festive attractions.