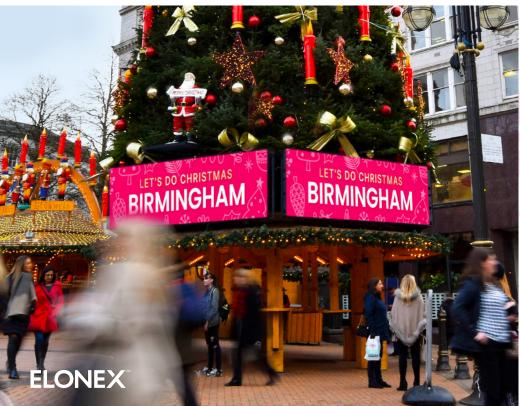

## Victoria Square Christmas Tree

The focal point of Christmas in Birmingham

6 x digital screens

full motion creative

52 days festive advertising

Victoria Square plays host to the centre of Birmingham's Frankfurt Christmas Market, and features a giant Christmas tree mounted on an incredible structure featuring unmissable Elonex digital advertising screens as its stunning surround.

This location forms the focal point of Christmas in Birmingham, with the 6 Elonex digital screens broadcasting to millions in the run up to Christmas at the heart of the most heavily populated festive visitor area in the City Centre.