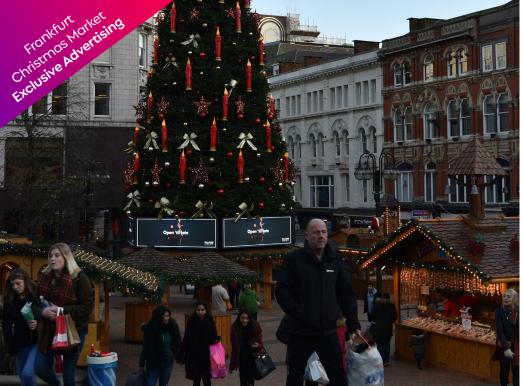

## Frankfurt Christmas Market

## Victoria Square Christmas Tree

The focal point of Christmas in Birmingham

6 x digital screens

full motion creative

52 days festive advertising

Victoria Square plays host to the centre of Birmingham's Frankfurt Christmas Market, and features a giant Christmas tree mounted on an incredible structure featuring unmissable Elonex digital advertising screens as its stunning surround.

This location forms the focal point of Christmas in Birmingham, with the 6 Elonex digital screens broadcasting to millions in the run up to Christmas at the heart of the most heavily populated festive visitor area in the City Centre.