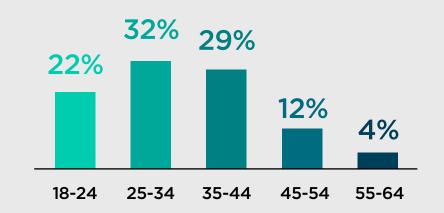

## The Powerleague audience

Powerleague targets a broad audience, with the male 18 - 44 target market at its core.

- 😢 155,000 players every week
- 😌 95% male audience
- 58% have children in the household mostly school aged (5-15)
- Occupation is likely to be professionals, skilled manual workers, or students.
- 😵 With an income range typically £35K or above