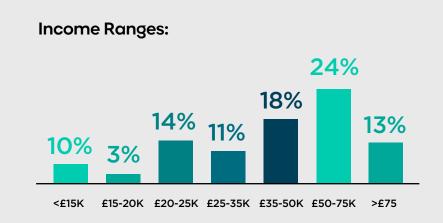

## The Powerleague audience

Powerleague targets a broad audience, with the male 18 - 44 target market at its core.

- 😢 155,000 players every week
- 😌 95% male audience
- 58% have children in the household mostly school aged (5-15)
- Occupation is likely to be professionals, skilled manual workers, or students.
- 😵 With an income range typically £35K or above