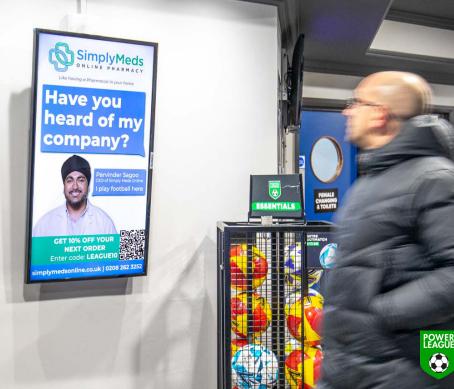

## Connect with 8 million visitors every year

Don't miss this unique Digital Out of Home advertising opportunity at the UK's number one provider of small side football, Powerleague.

With 35 clubs across the UK, attracting 155,000 visitors every week, Elonex has created the most powerful Digital 6 Sheet advertising network anywhere in the sector.

Consisting of internal and external D6 screens to demand maximum attention, the Elonex Powerleague D6 Network provides advertisers with unrivalled access to the most clearly defined of audiences.

So, get your brand in the game, stand out from the crowd and achieve winning results by advertising at Powerleague!