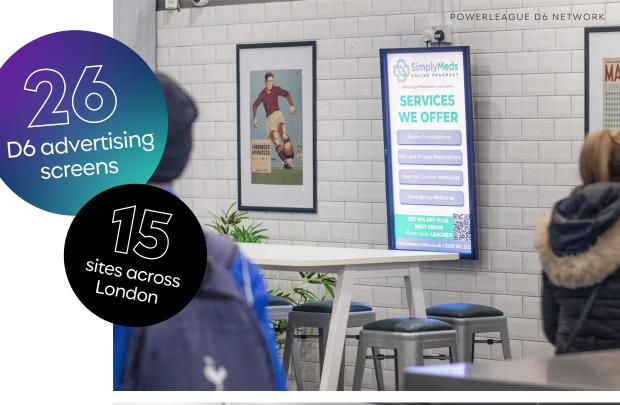

#### 55 screens across the UK

## **Powerleague locations**

• BARNET (x2 D6 screens) Bobby Moore Way N10 1ST

• BIRMINGHAM (x2 D6 screens) Lichfield Road B6 7TG

• BOLTON (x2 D6 screens) Leverhulme Park BL2 6BZ

• BURY (x1 D6 screen) Market Street BL9 0DB