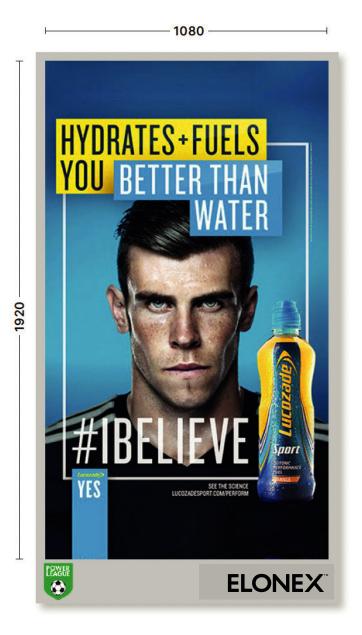

## screen specifications

- SCREEN SIZE: Digital 6 sheet, 9:16 ratio
- **DIMENSIONS:** 1080 x 1920 pixels
- **FILE FORMAT:** JPEG / PNG / MP4
- **DURATION:** 10 seconds
- **DISPLAY TYPE:** Digital, full animation, 25FPS
- **FILE COMPRESSION FORMAT:** .zip