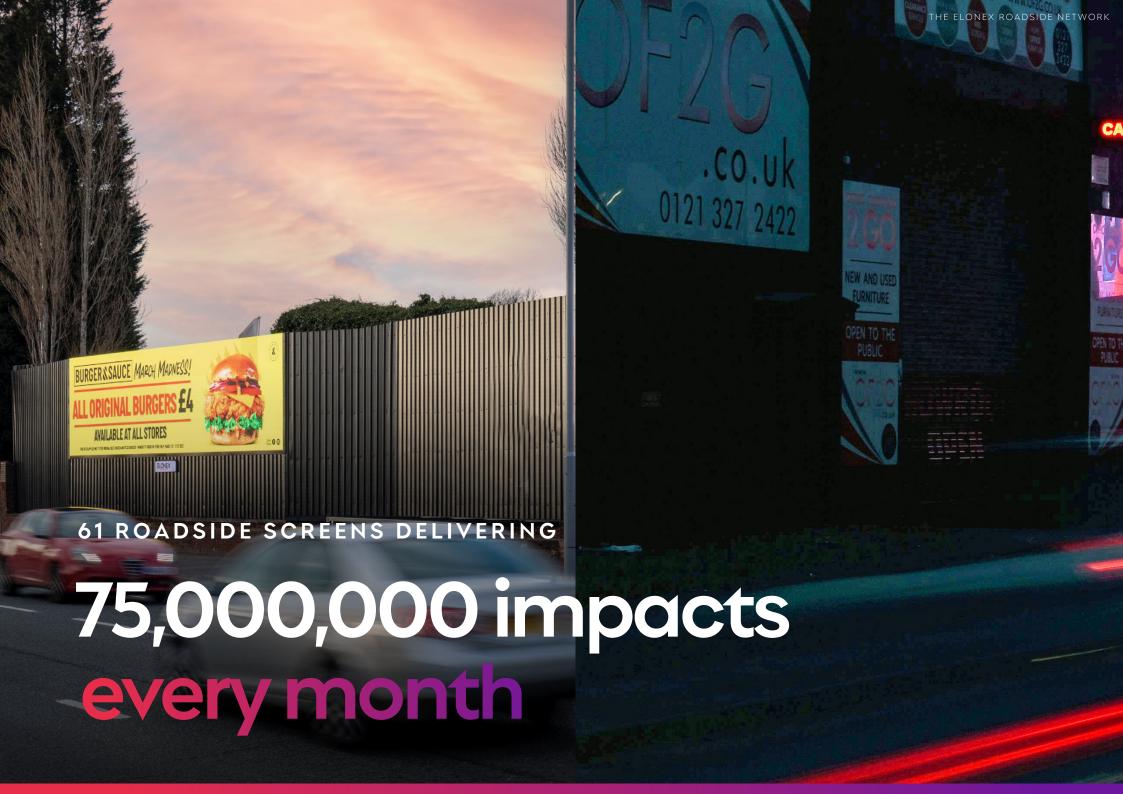

75 million impacts every month

61 roadside screens across the UK

including 11 iconic D96 screens