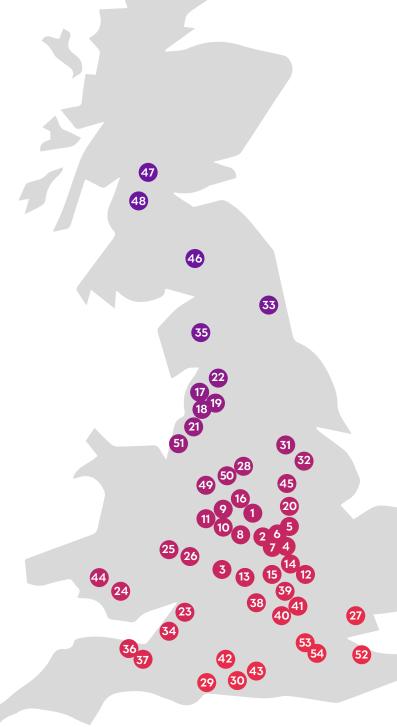

75 million impacts every month

61 roadside screens across the UK

including 11 iconic D96 screens

#### all mapped out

- 1 Starlights™ | Birmingham, B7 5SA 🛛
- 2 Albert Street | Birmingham, B4 7NL
- 3 Southside 48 | Birmingham, B5 6UU
- 4 Small Heath 48 | Birmingham, B10 OHJ
- 5 Dartmouth Middleway | Birmingham, B7 4LT
- 6 Spotlight New Town Row | Birmingham, B6 4HP 22
- 7 Spotlight Birmingham Road | Birmingham, B71 4JQ 22
- 8 A38 (M) | Birmingham, B6 4TN
- 9 Tyburn Road City Outbound | Birmingham, B24 8NP
- 10 Tyburn Road City Inbound | Birmingham, B24 8PT
- 11 Farley Centre | West Bromwich, B70 7QU
- 12 Northampton Town FC | Northampton, NN5 5QA
- 13 Birmingham Lights | City Centre, B4 6SX
- 14 Coventry City Centre | Coventry, CV1 1JD
- 15 Butts Park Arena | Coventry, CV1 3GE 😡
- 16 Stafford Court | Wolverhampton, WV10 7EL
- 17 Queens Road | Manchester, M40 7XH
- 18 Ashton Old Road, Inbound | Manchester, M11 2DT
- 19 Ashton Old Road, Outbound | Manchester, M11 2NQ
- 20 Humberstone 48 | Leicester, LE5 3AP
- 21 Warrington Wolves | Warrington, WA2 7NE
- 22 Blackburn Rovers | Blackburn, BB2 4JF 🛛 👊
- 23 Bristol Big Screens | Bristol, BS10 7TT 😥
- 24 The Swansea.com Stadium I Swansea, SA1 2FA
- 25 Strensham Southbound | Worcester, WR8 OBZ
- 26 Strensham Northbound | Worcester, WR8 OBV
- 27 Basildon Hospital | Essex, SS16 5NL 😥

- 28 Stafford M6 (J14/15) | ST15 0XE
- 29 Rownhams M27 (J7/8) | S016 8AP
- 30 Rownhams M27 (J7/8) | S016 8AP
- 31 Tibshelf M1 (J28/29) | DE55 5TZ
- 32 Tibshelf M1 (J28/29) | DE55 5TZ
- 33 Durham A1 (M)(J61/A177) | DH6 5NP
- 34 Sedgemoor M5 (J21/22) | BS26 2UF
- 35 Killington Lake M6 (J36/37) | LA8 ONW
- 36 Taunton Deane M5 (J25/26) I TA3 7PF
- **37** Taunton Deane M5 (J25/26) | TA3 7PF
- 38 Northampton M1 (J15A) | NN4 9QY
- Northampton M1 (J15A) | NN4 9QY
- 40 Watford Gap M1 (J16/17) | NN6 7UZ
- 41 Watford Gap M1 (J16/17) | NN6 7UZ
- 42 Sutton Scotney A34 | S021 3JY
- 43 Sutton Scotney A34 | SO21 3JY
- 44 Pont Abraham M6 Toll (J6/7) | SA4 OFU
- 45 Norton Canes M6 Toll (J6/7) | WS11 9UX
- 46 Annadale Water A74 (M)(J16) | DG11 1HD
- **47** Bothwell M74 (J4/5) | G71 8BG
- 48 Hamilton M74 (J6/5) | ML3 6JW
- 49 Sandbach M6 (J16/17) I CW11 2FZ
- 50 Sandbach M6 (J16/17) | CW11 2FZ
- 51 Chester M56 (J14) | CH2 4QZ
- 52 Maidstone M20 (J8) | ME17 1SS
- 53 Clacket Lane M25 (J5/6) | TN16 2ER
- 54 Clacket Lane M25 (J5/6) | TN16 2ER

Strategically placed in and around big towns and cities