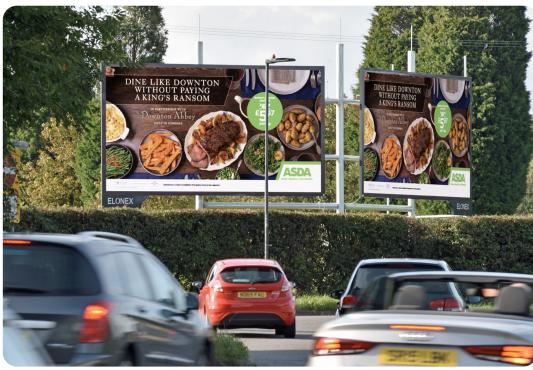

#### Target high volume traffic on the UK's busiest roads and motorways

The Elonex Roadside Network features unmissable digital advertising billboards strategically placed in and around big towns and cities, including Birmingham and Manchester, on motorways and in motorway service areas across the UK.

Flexible and in real time, advertising across the Elonex Roadside Network enables fast and effective targeting of multiple audiences based on location and time of day, whilst making it easy to drive awareness and deliver high impact brand messaging to millions of commuters every week of the year.