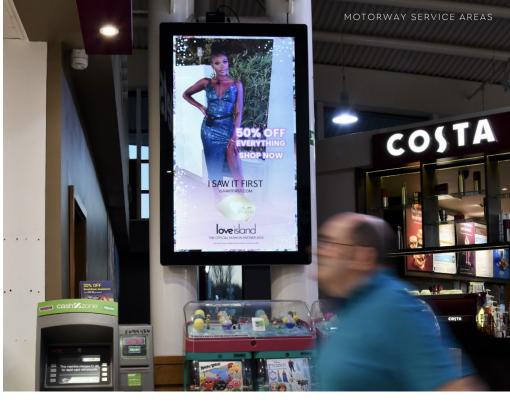

# home to big brands

COSTA Drive Thru's prove extremely popular, especially with commuters who may not utilise main building services

UK MOTORWAY SERVICE AREAS

### D6 screen specifications

SCREEN SIZE: 9:16 ratio

DIMENSIONS: 1080 x 1920 pixels

FILE FORMAT: JPEG / PNG / MP4

DURATION: 10 seconds

DISPLAY TYPE: Digital, full animation

FILE COMPRESSION FORMAT: .zip