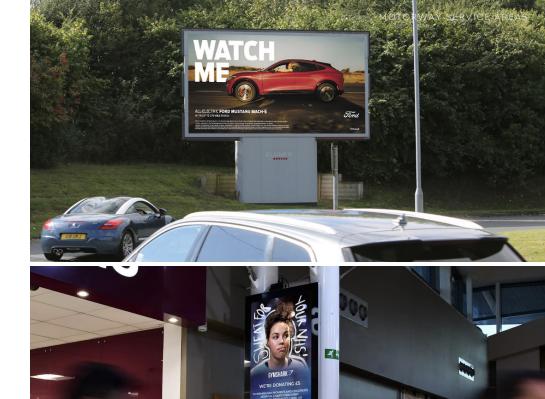

**Located in a unique environment,** the Elonex MSA advertising network features external Digital 48 sheet screens, and internal Digital 6 sheet screens.

So, with over a third of all UK traffic on motorways at any one time, with MSA's playing a crucial role in all journey types, and with audience profiles **clearly defined** by time of day and final desitnation - book the Elonex MSA advertising network as an instant national campaign or alternatively to target specific geographical areas, and position your brand where fully engaged consumers can't fail to see.

### D6 screen specifications

SCREEN SIZE: 9:16 ratio

DIMENSIONS: 1080 x 1920 pixels

FILE FORMAT: JPEG / PNG / MP4

DURATION: 10 seconds

DISPLAY TYPE: Digital, full animation

FILE COMPRESSION FORMAT: .zip

## D48 screen specifications

- SCREEN SIZE: 6m x 3.2m
- DIMENSIONS: 720 x 384 pixels
- FILE FORMAT: JPEG / PNG / MP4
- DURATION: 10 seconds
- DISPLAY TYPE: Digital, full animation
- FILE COMPRESSION FORMAT: .zip