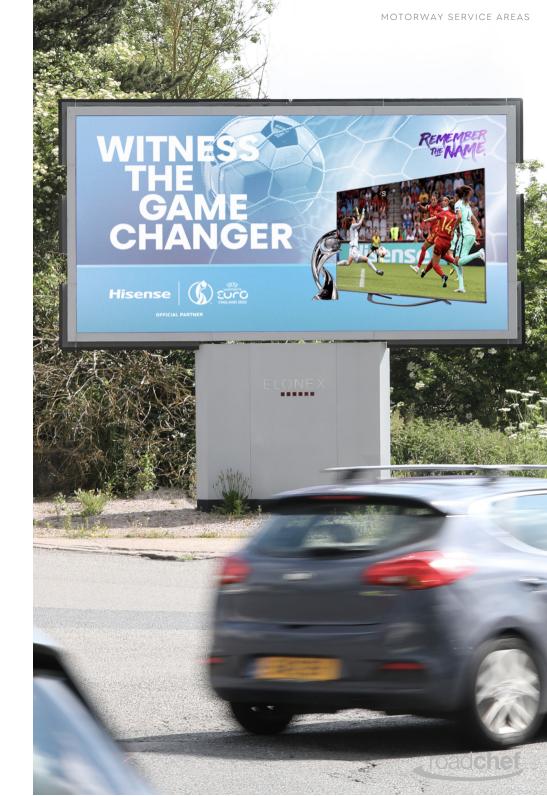

**Located in a unique environment,** the Elonex MSA advertising network features external Digital 48 sheet screens, and internal Digital 6 sheet screens.

So, with over a third of all UK traffic on motorways at any one time, with MSA's playing a crucial role in all journey types, and with audience profiles **clearly defined** by time of day and final desitnation - book the Elonex MSA advertising network as an instant national campaign or alternatively to target specific geographical areas, and position your brand where fully engaged consumers can't fail to see.

## D48 screen specifications

- SCREEN SIZE: 6m x 3.2m
- DIMENSIONS: 720 x 384 pixels
- FILE FORMAT: JPEG / PNG / MP4
- DURATION: 10 seconds
- DISPLAY TYPE: Digital, full animation
- FILE COMPRESSION FORMAT: .zip