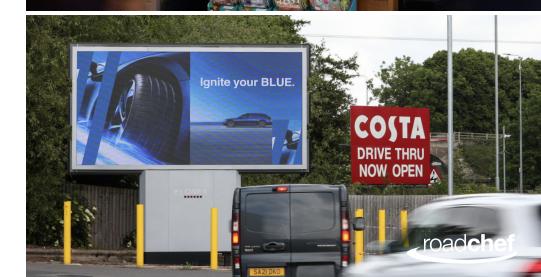

**Located in a unique environment,** the Elonex MSA advertising network features external Digital 48 sheet screens, and internal Digital 6 sheet screens.

So, with over a third of all UK traffic on motorways at any one time, with MSA's playing a crucial role in all journey types, and with audience profiles **clearly defined** by time of day and final desitnation - book the Elonex MSA advertising network as an instant national campaign or alternatively to target specific geographical areas, and position your brand where fully engaged consumers can't fail to see.

# home to big brands

COSTA Drive Thru's prove extremely popular, especially with commuters who may not utilise main building services

UK MOTORWAY SERVICE AREAS