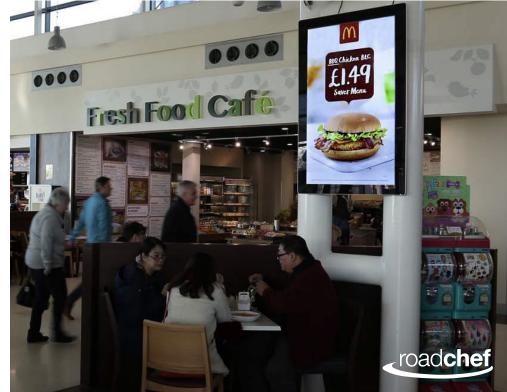

Roadchef operate an impressive portfolio of leading high street catering, retail and hospitality brands including McDonald's, Costa Coffee, LEON, WHSmith, SPAR and Days Inn, as well as in-house catering brand Fresh Food Cafè.

# home to big brands

COSTA Drive Thru's prove extremely popular, especially with commuters who may not utilise main building services

UK MOTORWAY SERVICE AREAS

### D6 screen specifications

SCREEN SIZE: 9:16 ratio

DIMENSIONS: 1080 x 1920 pixels

FILE FORMAT: JPEG / PNG / MP4

DURATION: 10 seconds

DISPLAY TYPE: Digital, full animation

FILE COMPRESSION FORMAT: .zip