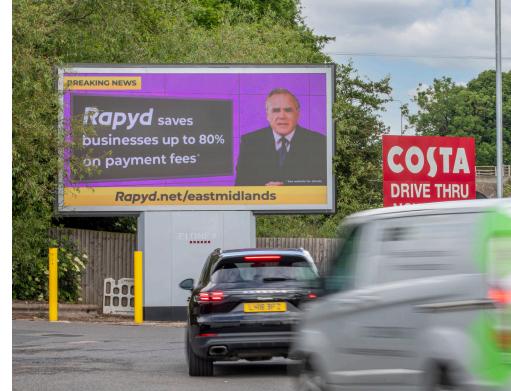

**Located in a unique environment,** the Elonex MSA advertising network features external Digital 48 sheet screens, and internal Digital 6 sheet screens.

So, with over a third of all UK traffic on motorways at any one time, with MSA's playing a crucial role in all journey types, and with audience profiles **clearly defined** by time of day and final desitnation - book the Elonex MSA advertising network as an instant national campaign or alternatively to target specific geographical areas, and position your brand where fully engaged consumers can't fail to see.

# home to big brands

COSTA Drive Thru's prove extremely popular, especially with commuters who may not utilise main building services

UK MOTORWAY SERVICE AREAS