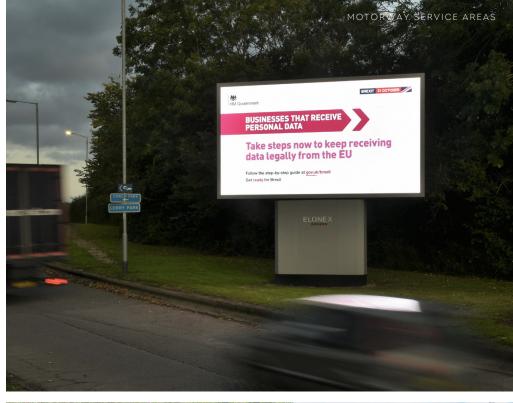

## D48 screen specifications

- SCREEN SIZE: 6m x 3.2m
- DIMENSIONS: 720 x 384 pixels
- FILE FORMAT: JPEG / PNG / MP4
- DURATION: 10 seconds
- DISPLAY TYPE: Digital, full animation
- FILE COMPRESSION FORMAT: .zip