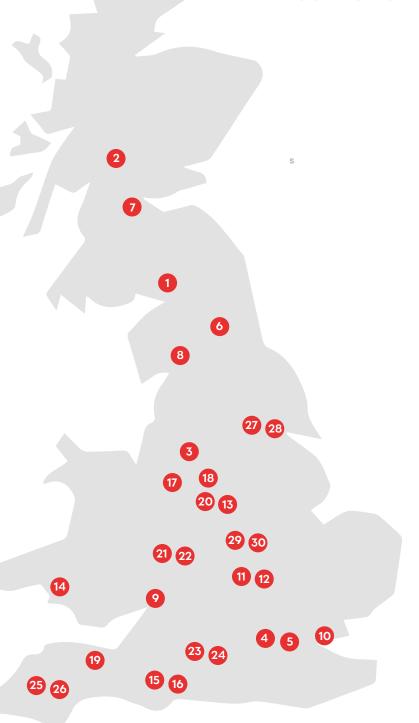

### the Roadchef story

Roadchef is one of Britain's leading roadside service area businesses, operating at 30 Motorway and Major Trunk Road Service Area locations covering the length and breadth of the country. Roadchef has been serving the needs of the travelling public for over 40 years, during which time it has been at the forefront innovation in its sector.

#### all mapped out

- Annadale Water A74 (M)(J16) | DG11 1HD N/S
- Bothwell M74 (J4/5) | G71 8BG
- Chester M56 (J14) | CH2 4QZ
- Clacket Lane M25 (J5/6) | TN16 2ER
- Clacket Lane M25 (J5/6) | TN16 2ER
- Durham A1 (M)(J61/A177) | DH6 5NP
- Hamilton M74 (J6/5) | ML3 6JW
- Killington Lake M6 (J36/37) | LA8 ONW
- Magor M4 (J23A) | NP26 3YL
- 10 Maidstone M20 (J8) | ME17 1SS
- 11 Northampton M1 (J15A) | NN4 9QY
- Northampton M1 (J15A) | NN4 9QY
- Norton Canes M6 Toll (J6/7) | WS11 9UX
- Pont Abraham M6 Toll (J6/7) | SA4 OFU
- Rownhams M27 (J7/8) | S016 8AP

- Rownhams M27 (J7/8) | S016 8AP
- Sandbach M6 (J16/17) | CW11 2FZ
- Sandbach M6 (J16/17) | CW11 2FZ
- Sedgemoor M5 (J21/22) | BS26 2UF
- Stafford M6 (J14/15) | ST15 OXE
- Strensham M5 (J7/8) | WR8 OBZ
- Strensham M5 (J7/8) | WR8 OBZ
- Sutton Scotney A34 | SO21 3JY
- Sutton Scotney A34 | SO21 3JY
- Taunton Deane M5 (J25/26) | TA3 7PF
- Taunton Deane M5 (J25/26) | TA3 7PF
- Tibshelf M1 (J28/29) | DE55 5TZ
- Tibshelf M1 (J28/29) | DE55 5TZ
- Watford Gaps M1 (J16/17) | NN6 7UZ
- Watford Gaps M1 (J16/17) | NN6 7UZ