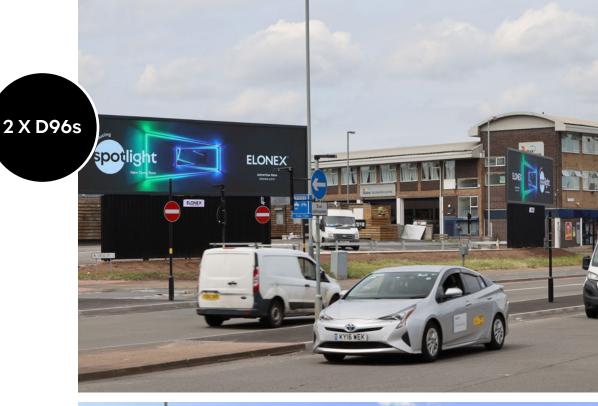

## Delivering an audience of 3.1 million per fortnight

The latest addition to the new Elonex Spotlight network, where two captivating Digital 96 Sheet advertising billboards targeting extraordinary high-volume traffic combine with an innovative and engaging experiential zone designed to truly bring your brand to life.

Situated in the heart of Birmingham, Spotlight New Town Row dominates its environment strategically capturing the vast flow of high-volume traffic circulating in and around the city centre. This prime location targets traffic connecting with all prominent city centre destinations and serves as a focal point for all major routes entering and exiting Birmingham.

SCREEN SIZE: 2 x Digital 96 Sheets

FORMAT: Digital, Static