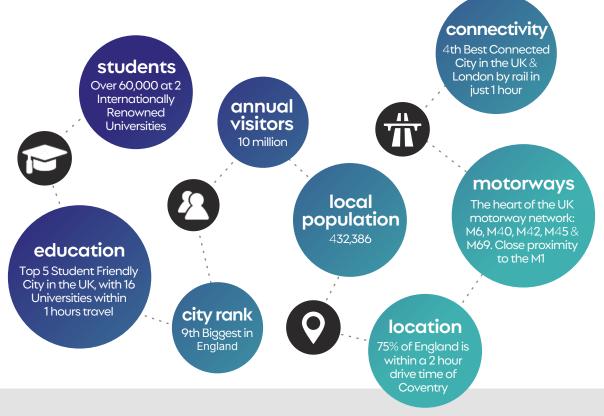

- **SCREEN SIZE:** 6m x 3m
- **FORMAT:** Digital, Full Motion
- 🔀 Digital 48 Sheet Screen
- Local Population: 432,386 (9th biggest city in England)