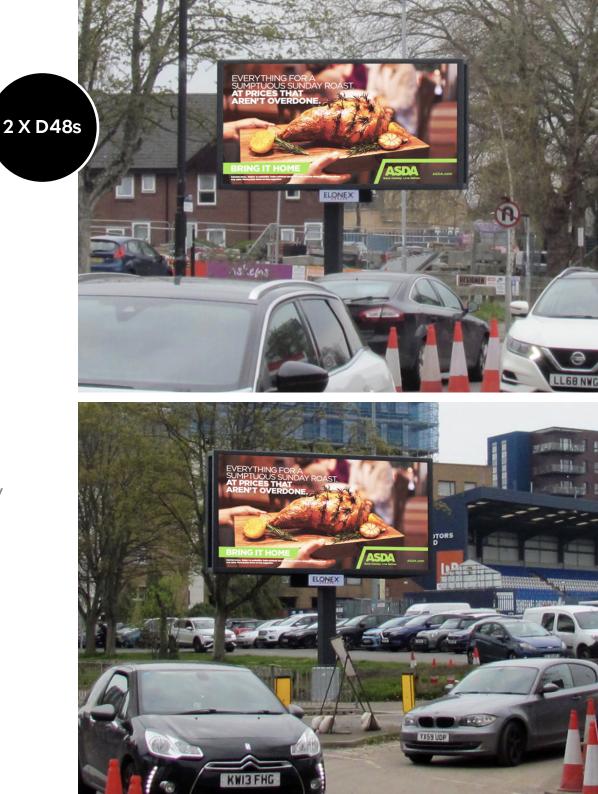

## **Butts Park Arena**

#### Coventry CV13GE

#### Delivering an audience of 430,000 per fortnight

These two new Digital 48 Sheets target high volume traffic travelling in both directions along the busy Butts Road, just one mile away from Coventry City Centre.

Dominating the landscape and reaching big audiences heading to and from the city centre, as well as to and from the city's famous inner ring road, these two new Digital 48 Sheets demand attention, enjoy long dwell times at peak traffic hours and provide a unique Digital Out of Home proposition in the city of Coventry.

**SCREEN SIZE:** 2 x Digital 48 Sheets

FORMAT: Digital, Static

Immediately outside Butts Park Arena, the home of Coventry Rugby