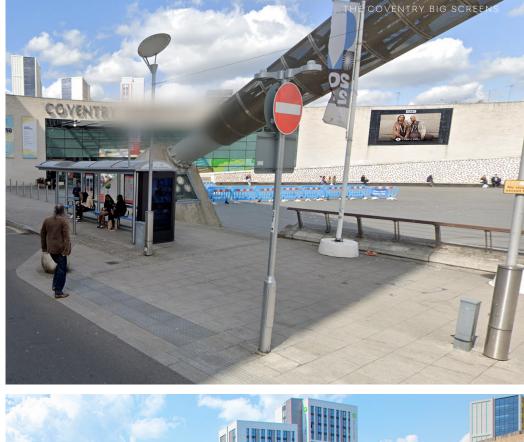

## Skydome Coventry

ROADSIDE DIGITAL 48 SHEET

#### Coventry, Croft Road CV1 3AZ

#### Delivering an Audience of 860,000 Per Fortnight

NEW! Roadside D48 immediately outside Skydome in the heart of Coventry City Centre. Skydome is Coventry's premier leisure and entertainment destination, includes a 9 screen Odeon Cinema, Pure Gym, Casino, a multi-use ice rink, multiple bars and restaurants and a 779 space multi-storey car park. As well as targeting tens of thousands of visitors to Skydome each year, this new D48 directly faces a busy city centre route to and from the City's Ring Road just yards away. Coventry also offers a higher than average population of young adult's aged between 15-24, with 33,000 students attending Coventry University.

**SCREEN SIZE:** 4.32 x 2.88m

- FORMAT: Digital, Static
- Coventry City Centre
- 24/7 Audiences

ELONEX

THE COVENTRY BIG SCREENS