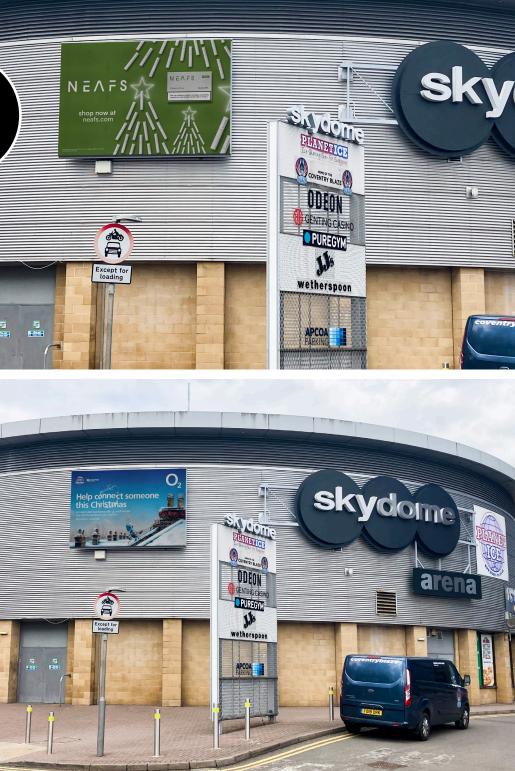

## Skydome Coventry

ROADSIDE DIGITAL 48 SHEET

#### Coventry, Croft Road CV1 3AZ

#### Delivering an Audience of 860,000 Per Fortnight

NEW! Roadside D48 immediately outside Skydome in the heart of Coventry City Centre. Skydome is Coventry's premier leisure and entertainment destination, includes a 9 screen Odeon Cinema, Pure Gym, Casino, a multi-use ice rink, multiple bars and restaurants and a 779 space multi-storey car park. As well as targeting tens of thousands of visitors to Skydome each year, this new D48 directly faces a busy city centre route to and from the City's Ring Road just yards away. Coventry also offers a higher than average population of young adult's aged between 15-24, with 33,000 students attending Coventry University.

**SCREEN SIZE:** 4.32 x 2.88m

- FORMAT: Digital, Static
- Coventry City Centre
- 24/7 Audiences

ELONEX

THE COVENTRY BIG SCREENS