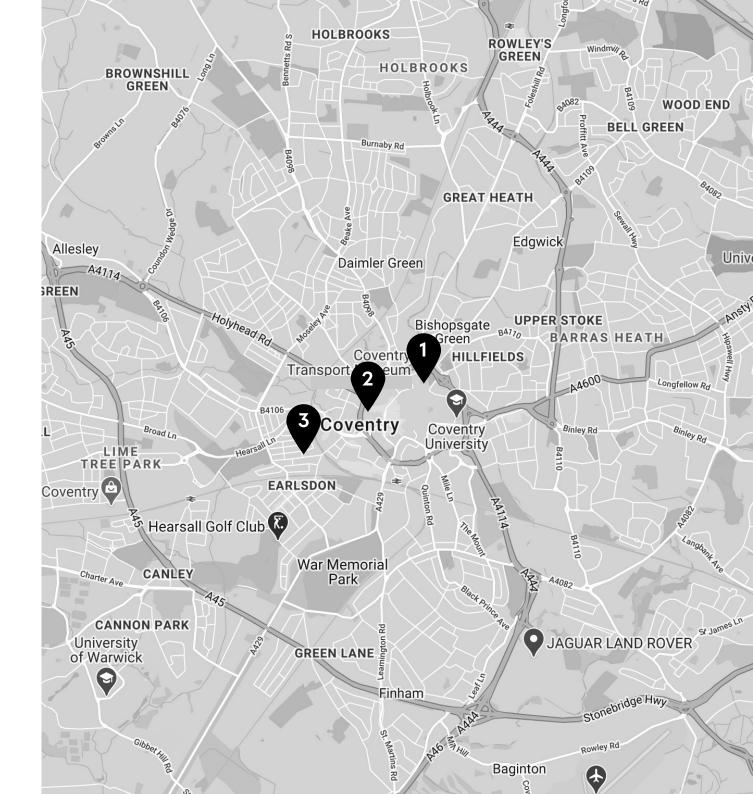

## Coventry City Transport Museum

#### Millenium Place, CV1 1JD

#### Delivering an audience of 160,000 per fortnight.

A brand new proposition for advertisers and a unique opportunity to reach big city centre audiences in Coventry, which is rich in history and heritage, home to two leading Universities and currently embarking on an exciting future as the UK City of Culture 2021 and a host city for the Commonwealth Games 2022.

Located right at the heart of the city, both geographically and where homage is paid to what the city's proud roots are built upon, this stand out, full motion, Digital 48 Sheet advertising screen is unmissable to visitors to all city centre attractions, including Coventry's main retail, hospitality, entertainment and student zones.

- **SCREEN SIZE:** 6m x 3m
- **FORMAT:** Digital, Full Motion
- 🔀 Digital 48 Sheet Screen
- Local Population: 432,386 (9th biggest city in England)