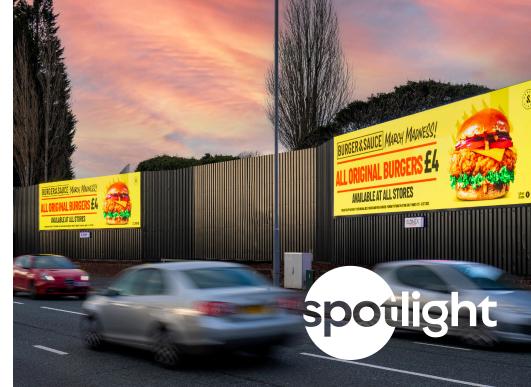

## 2 D96s delivering 3.1 million impacts per fortnight

The first in the new Elonex Spotlight network, where two unmissable Digital 96 Sheet advertising billboards targeting extraordinary high-volume traffic

Located immediately off Junction 1 of the M5, Spotlight Birmingham Road dominates its environment and effectively targets high volume traffic travelling on the A41 to and from Birmingham City Centre. Close to West Bromwich Albion Football Club, Spotlight Birmingham Road offers a new concept in the Digital Out of Home market, creates a unique advertising platform and delivers huge audience numbers for brands who really want to shine.