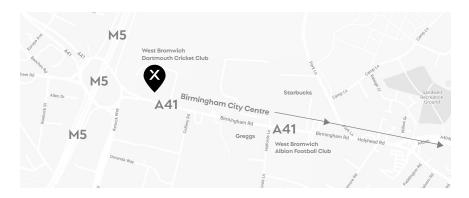

Located immediately off Junction 1 of the M5, Spotlight Birmingham Road dominates its environment and effectively targets high volume traffic travelling on the A41 to and from Birmingham City Centre. Close to West Bromwich Albion Football Club, Spotlight Birmingham Road offers a new concept in the Digital Out of Home market, creates a unique advertising platform and delivers huge audience numbers for brands who really want to shine.

SCREEN SIZE: 2 x Digital 96 Sheets

**FORMAT:** Digital, Static

M5 Junction 1

Major Birmingham City Centre Inbound & Outbound Arterial Route