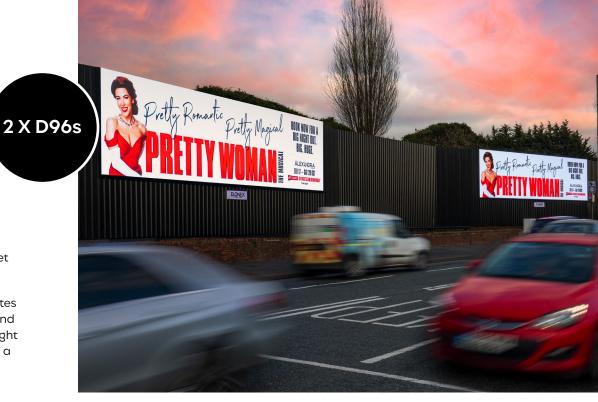

## 2 D96s delivering 3.1 million impacts per fortnight

The first in the new Elonex Spotlight network, where two unmissable Digital 96 Sheet advertising billboards targeting extraordinary high-volume traffic

Located immediately off Junction 1 of the M5, Spotlight Birmingham Road dominates its environment and effectively targets high volume traffic travelling on the A41 to and from Birmingham City Centre. Close to West Bromwich Albion Football Club, Spotlight Birmingham Road offers a new concept in the Digital Out of Home market, creates a unique advertising platform and delivers huge audience numbers for brands who really want to shine.