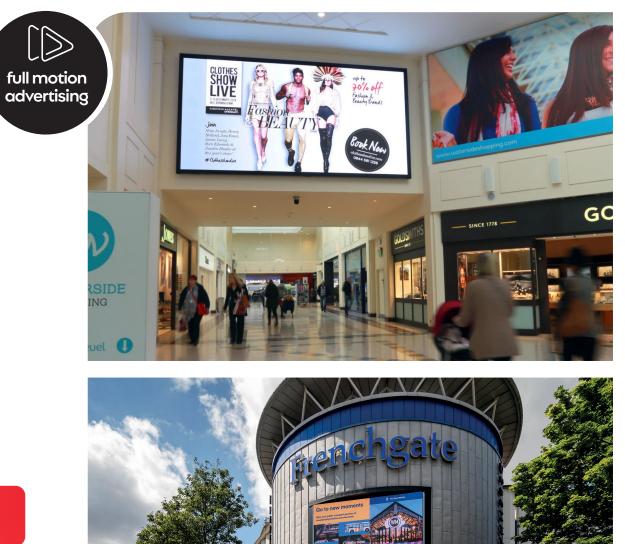

### **D48 Screens**

# Big screen advertising in UK shopping malls

Demand attention and reach big number retail audiences on unmissable Digital 48 Sheet advertising screens in UK shopping malls.

Book on a national basis or target individual regions including:

Doncaster · Camberley · Lincoln · Newcastle

ELONEX