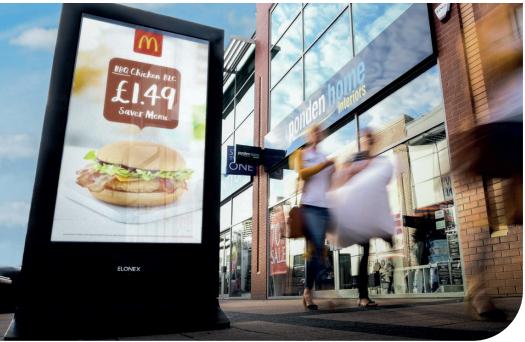

### **D6 Screens**

## Mass coverage shopping mall advertising

Digital 6 Sheet advertising screens situated in high footfall Shopping Malls across the UK, designed to really stand out and grab the attention of consumers.

Create mass coverage by building national D6 campaigns or target specific locations including: