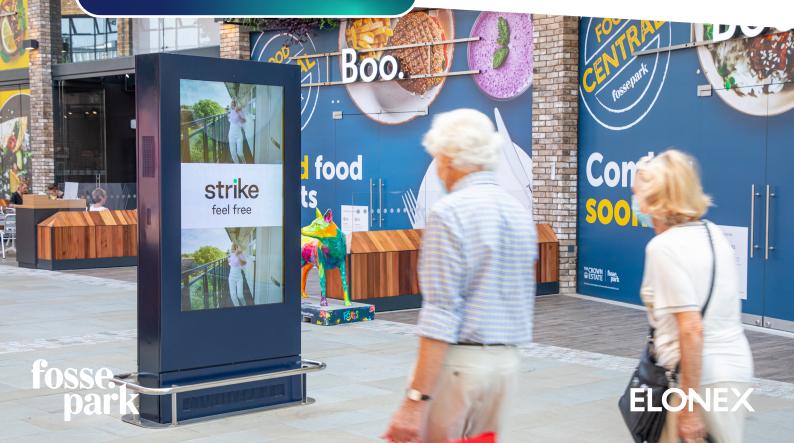

#### The Largest Out-of-Town Shopping Park in the UK

**ELONEX** 

Target high volume footfall at the UK's number One ranked shopping park on 14 stand out Digital 6 Sheet advertising screens.

Each D6 location is double-sided and strategically positioned to reach and demand the attention of lucrative consumers as they shop, eat and enjoy.