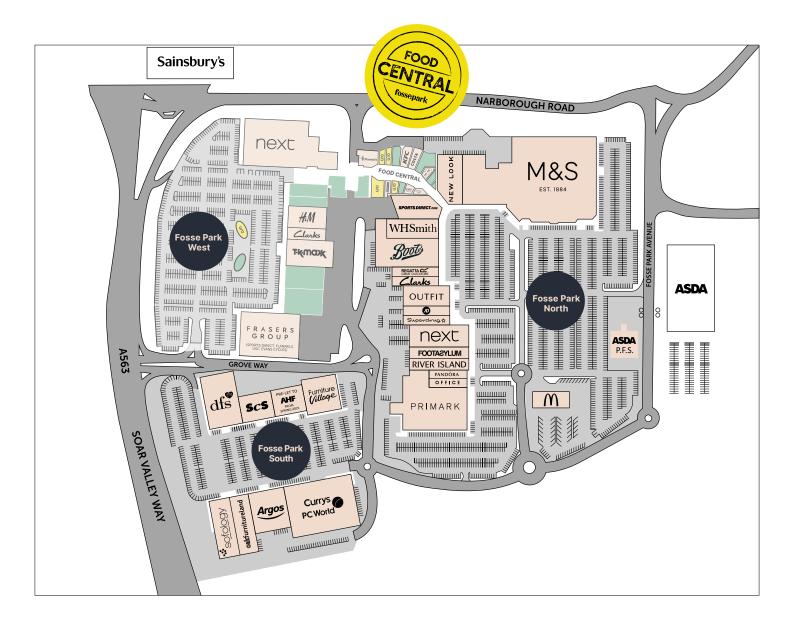

Outlets: 43 Size: 585,335 sq ft Food Central: 17 New F&B Outlets Fosse Park West: Multi-million Pound Extension - 12 New Retailers

## Fosse Park Layout