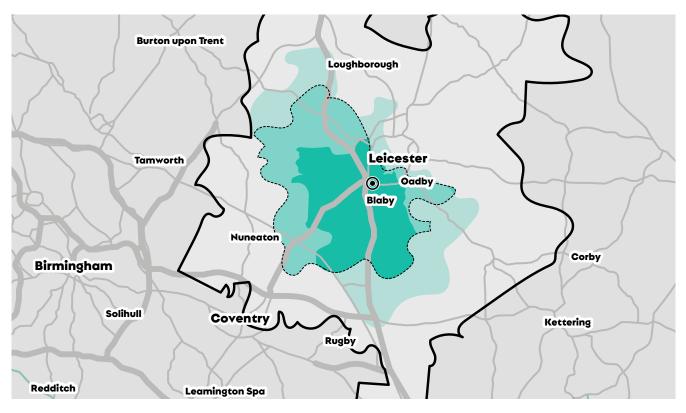

## The biggest & the best

FOSSE PARK AVENUE, LEICESTER, LE19 1HY

Fosse Park is positioned 4.5 miles south-west of Leicester city centre and accessed by the A536 and A5460 which is the principal arterial link road between the city centre and the M1 motorway.

Junction 21 of the M1 is half a mile to the west, providing easy north-south access, and also represents the northern end of the M69 motorway, providing access to the West Midlands.

| OPENING TIMES      |               |
|--------------------|---------------|
| Monday             | 09:00 - 20:00 |
| Tuesday            | 09:00 - 20:00 |
| Wednesday          | 09:00 - 21:00 |
| Thursday           | 09:00 - 21:00 |
| Friday             | 09:00 - 21:00 |
| Saturday           | 09:00 - 20:00 |
| Sunday             | 11:00 - 17:00 |
| Bank Holiday Hours | 10:00 - 18:00 |
|                    |               |