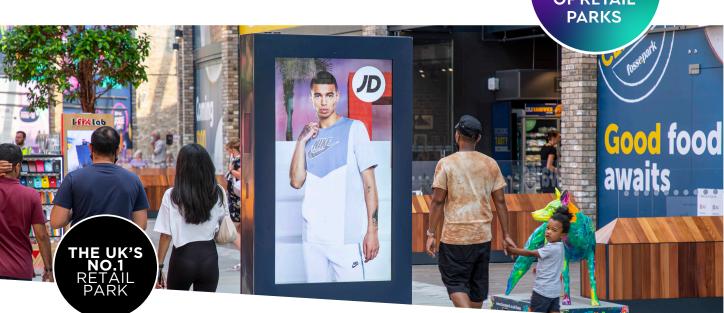

#### The Largest Out-of-Town Shopping Park in the UK

**ELONEX** 

Target high volume footfall at the UK's number One ranked shopping park on 14 stand out Digital 6 Sheet advertising screens.

Each D6 location is double-sided and strategically positioned to reach and demand the attention of lucrative consumers as they shop, eat and enjoy.