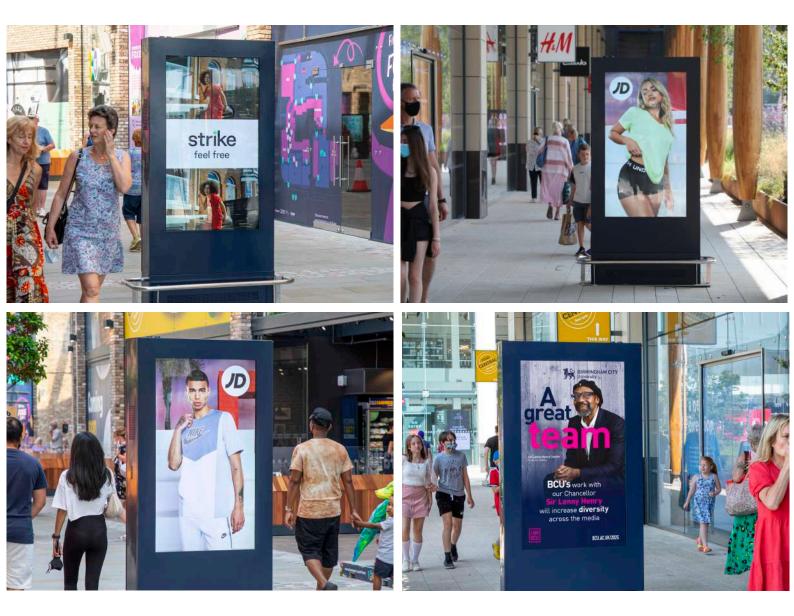

#### 14 X D6 DIGITAL SCREENS

#### The Largest Out-of-Town Shopping Park in the UK

**ELONEX** 

Target high volume footfall at the UK's number One ranked shopping park on 14 stand out Digital 6 Sheet advertising screens.

Each D6 location is double-sided and strategically positioned to reach and demand the attention of lucrative consumers as they shop, eat and enjoy.

## Screen specifications

- **SCREEN SIZE:** Digital 6 sheet, 9:16 ratio
- DIMENSIONS: 1080 x 1920 pixels
- **FILE FORMAT:** JPEG / PNG / MP4
- **DURATION:** 10 seconds
- **DISPLAY TYPE:** Digital, full animation, 25FPS
- **FILE COMPRESSION FORMAT:** .zip