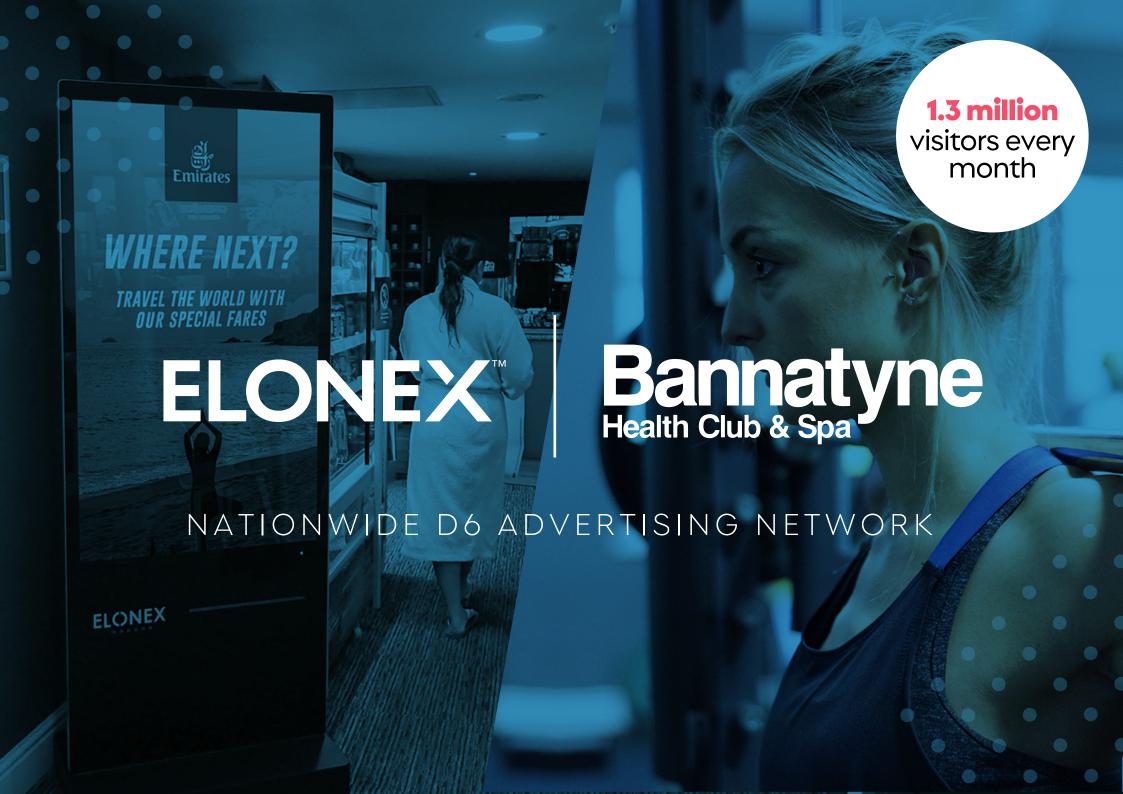

High impact Digital Out of Home advertising that delivers exclusive access to hard-to-reach affluent audiences focussed on wellbeing.

A Bannatyne Health Club is **much more than just a gym,** it's a lifestyle. State-of-the-art gym equipment and an extensive selection of exercise classes are perfectly complemented by luxurious swimming pools and spa facilities, and there's a relaxed social scene taking place with Starbucks and inviting Cafe Bars to unwind in.

Place your brand front and centre of this highly desired lifestyle environment by advertising with Elonex at Bannatyne Health Clubs!

Raise Awareness

Precise Targeting

Boost Sales

## The power of numbers

**65** health clubs across the UK

**36%** of visits between 9am - 1pm

18% of visits

**52% male** members

**17%** of members aged 40 - 49

**23%** of members aged 30 - 39

**23%** of all members aged 20 - 29

**90,000** members aged 20 - 39

**195,000+** members

**11%** of members aged 60 - 69

**18%** of visits between 5 - 9am

between 6 - 10pm

**1.3 million** visits every month

**28%** of all visits between 2 - 5pm