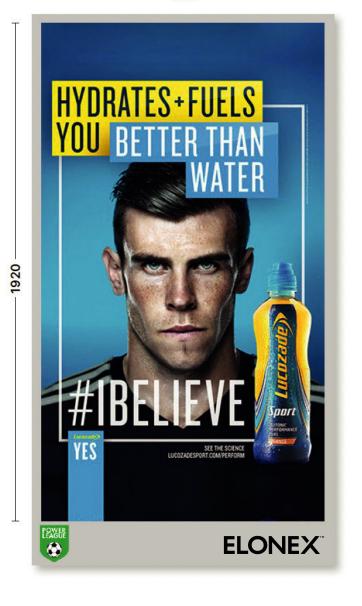

## screen specifications

- SCREEN SIZE: Digital 6 sheet, 9:16 ratio
- DIMENSIONS: 1080 x 1920 pixels
- FILE FORMAT: JPEG / PNG / MP4
- **DURATION:** 10 seconds
- **DISPLAY TYPE:** Digital, full animation, 25FPS
- FILE COMPRESSION FORMAT: .zip