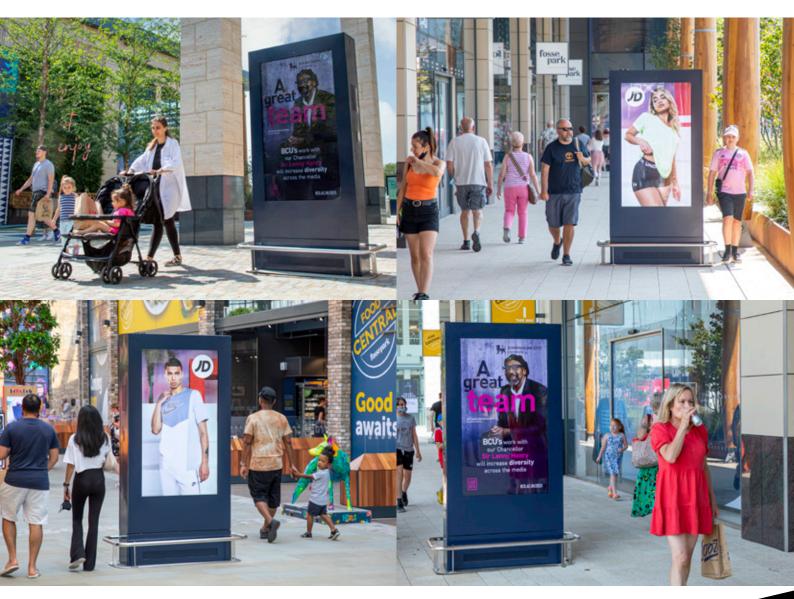

### 14 x D6 Screens

Target high volume footfall at the UK's number One ranked shopping park on 14 stand out Digital 6 Sheet advertising screens.

Each D6 location is double-sided and strategically positioned to reach and demand the attention of lucrative consumers as they shop, eat and enjoy.