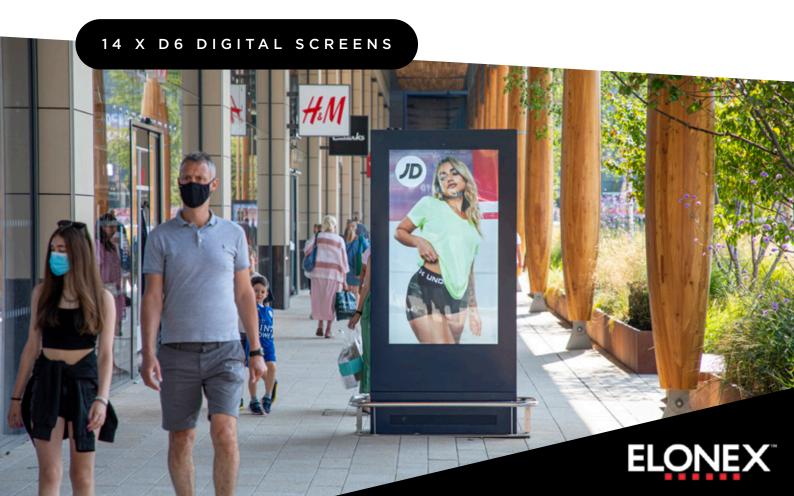

### 14 x D6 Screens

Target high volume footfall at the UK's number One ranked shopping park on 14 stand out Digital 6 Sheet advertising screens.

Each D6 location is double-sided and strategically positioned to reach and demand the attention of lucrative consumers as they shop, eat and enjoy.

### Fosse Park Leicester

Number of Digital 6 Sheet Screens

x14

Food Central: 17 New F&B Outlets

**Opening Easter 2021** 

Fosse Park West: Multi-million Pound

Extension - 12 New Retailers

Outlets: 43