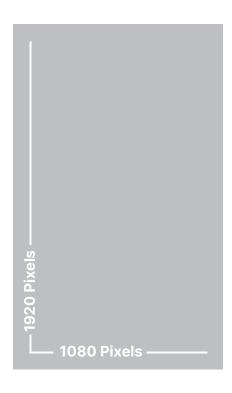

#### **SPECIFICATIONS**

**SCREEN SIZE**: N/A

**DIMENSIONS:** 1080 x 1920 Pixels

FILE FORMAT: JPEG | PNG | MP4

**DURATION:** 10 Seconds

**DISPLAY TYPE:** Static / Motion

FILE COMPRESSION FORMAT: .Zip