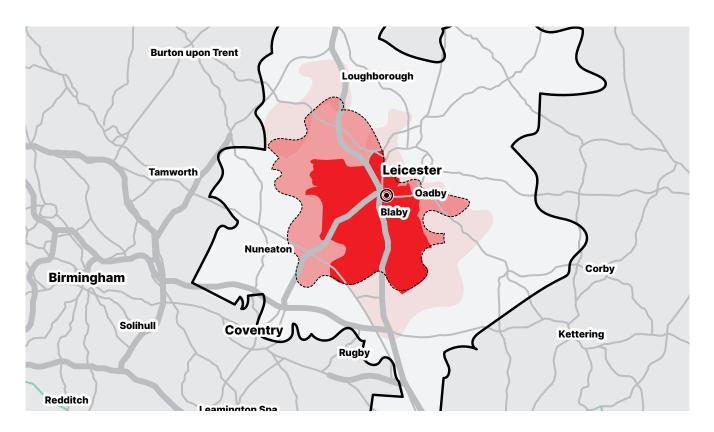

### All Roads Lead to Fosse Park

Fosse Park is positioned 4.5 miles south-west of Leicester city centre and accessed by the A536 and A5460 which is the principal arterial link road between the city centre and the M1 motorway.

Junction 21 of the M1 is half a mile to the west, providing easy north-south access, and also represents the northern end of the M69 motorway, providing access to the West Midlands.