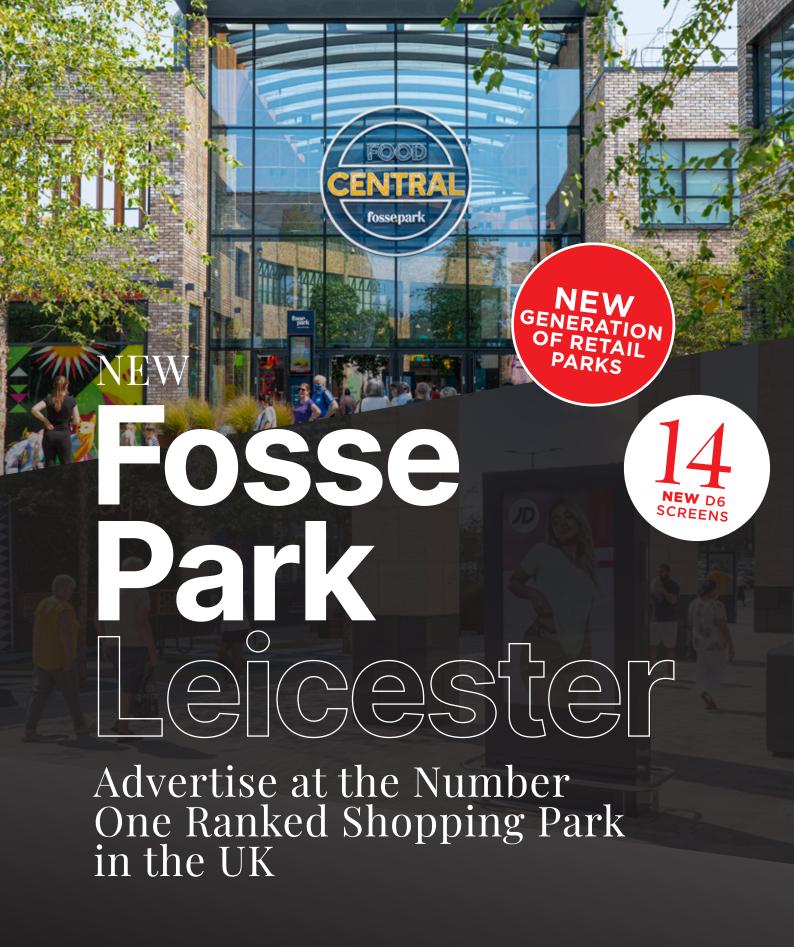

# Connect with 11.5 Million Visitors Every Year

Fosse Park is the number one, ranked shopping park in the UK and it's set to be the largest too, with the addition of a new and an informal 'dawn 'til dusk' dining and shopping experience, which will drive footfall and extend visitor dwell time.

For nearly 30 years, Fosse Park has been the heart and soul of Leicestershire, and as a well-established and much-loved shopping destination it's popularity is set to soar even further after a multi-million pound extension and opening of a brand new food and beverage offering, 'Food Central'.

### Fosse Park Leicester

Number of Digital 6 Sheet Screens

x14

Food Central: 17 New F&B Outlets

**Opening Easter 2021** 

Fosse Park West: Multi-million Pound

Extension - 12 New Retailers

Outlets: 43