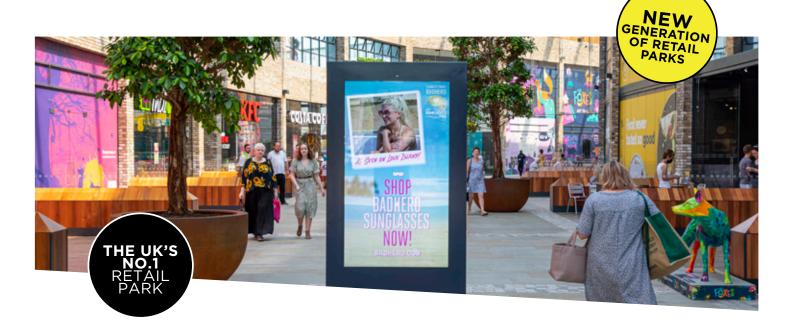

### 14 x D6 Screens

Target high volume footfall at the UK's number One ranked shopping park on 14 stand out Digital 6 Sheet advertising screens.

Each D6 location is double-sided and strategically positioned to reach and demand the attention of lucrative consumers as they shop, eat and enjoy.

Fosse Park is a dominant and successful retail and leisure destination, which should be top of the agenda for brands focussed on demanding the attention of high footfall consumers.