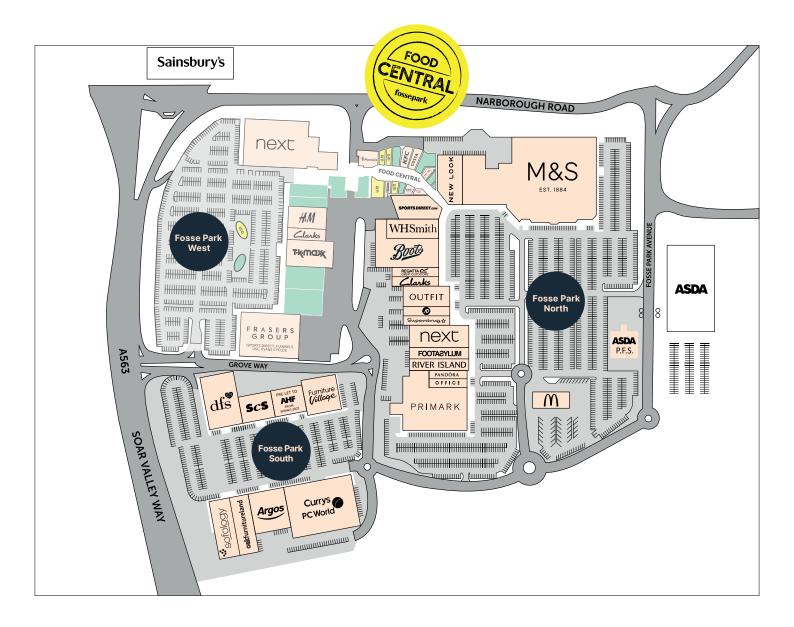

20:00 |
|--------------------|---------------|
| Tuesday            | 09:00 - 20:00 |
| Wednesday          | 09:00 - 21:00 |
| Thursday           | 09:00 - 21:00 |
| Friday             | 09:00 - 21:00 |
| Saturday           | 09:00 - 20:00 |
| Sunday             | 11:00 – 17:00 |
| Bank Holiday Hours | 10:00 – 18:00 |
|                    |               |

#### **Fosse Park**

Fosse Park Avenue Leicester LE19 1HY The Largest Out-of-Town Shopping Park in the UK.





### 14 x D6 Screens

Target high volume footfall at the UK's number One ranked shopping park on 14 stand out Digital 6 Sheet advertising screens.

Each D6 location is double-sided and strategically positioned to reach and demand the attention of lucrative consumers as they shop, eat and enjoy.









# Fosse Park Layout









# Screen Specifications





#### **SPECIFICATIONS**



**SCREEN SIZE**: N/A



**DIMENSIONS:** 1080 x 1920 Pixels



FILE FORMAT: JPEG | PNG | MP4



**DURATION:** 10 Seconds



**DISPLAY TYPE:** Static / Motion



FILE COMPRESSION FORMAT: .Zip

#### **DEADLINES**

All design briefs must be provided no less than 14 working days before start date.

All artwork must be provided no less than 5 working days before start date.

#### **FILE NAME**

All files to be named using the following convention:

Digivan-Near-CLIENTNAME.fileformat Digivan-Far-CLIENTNAME.fileformat

If special day parting/advert playback is required, please label your files accordingly - 'weekday-A'. Please detail your requirements via email at the time of your artwork submission.

#### **CONTACT / DELIVERY**

For qu