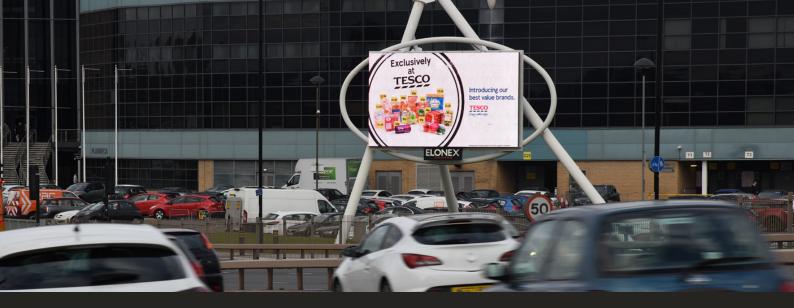

# Coventry Building Society Arena CV6 6GE

Located at the gateway to Coventry on the A444 (on the approach to the M6 at Junction 2), the Ricoh Arena is a multi-function facility and home to Wasps RFC. On the busiest route into the city, commuters must pass by this large format roadside digital advertising screen to visit Coventry and to access events at the Coventry Building Society Arena.Boasting high impact presence directly in front of the Coventry Building Society Arena, this Digital 48-sheet targets a high volume, captive audience to provide unparalleled reachand unique marketing opportunity.

Delivering over 600k audience advert impacts every fortnight, this Digital 48-sheet enables all campaigns to truly engage with a well defined target market in order to maximize brand awareness, advertising impact and high levels of retention.