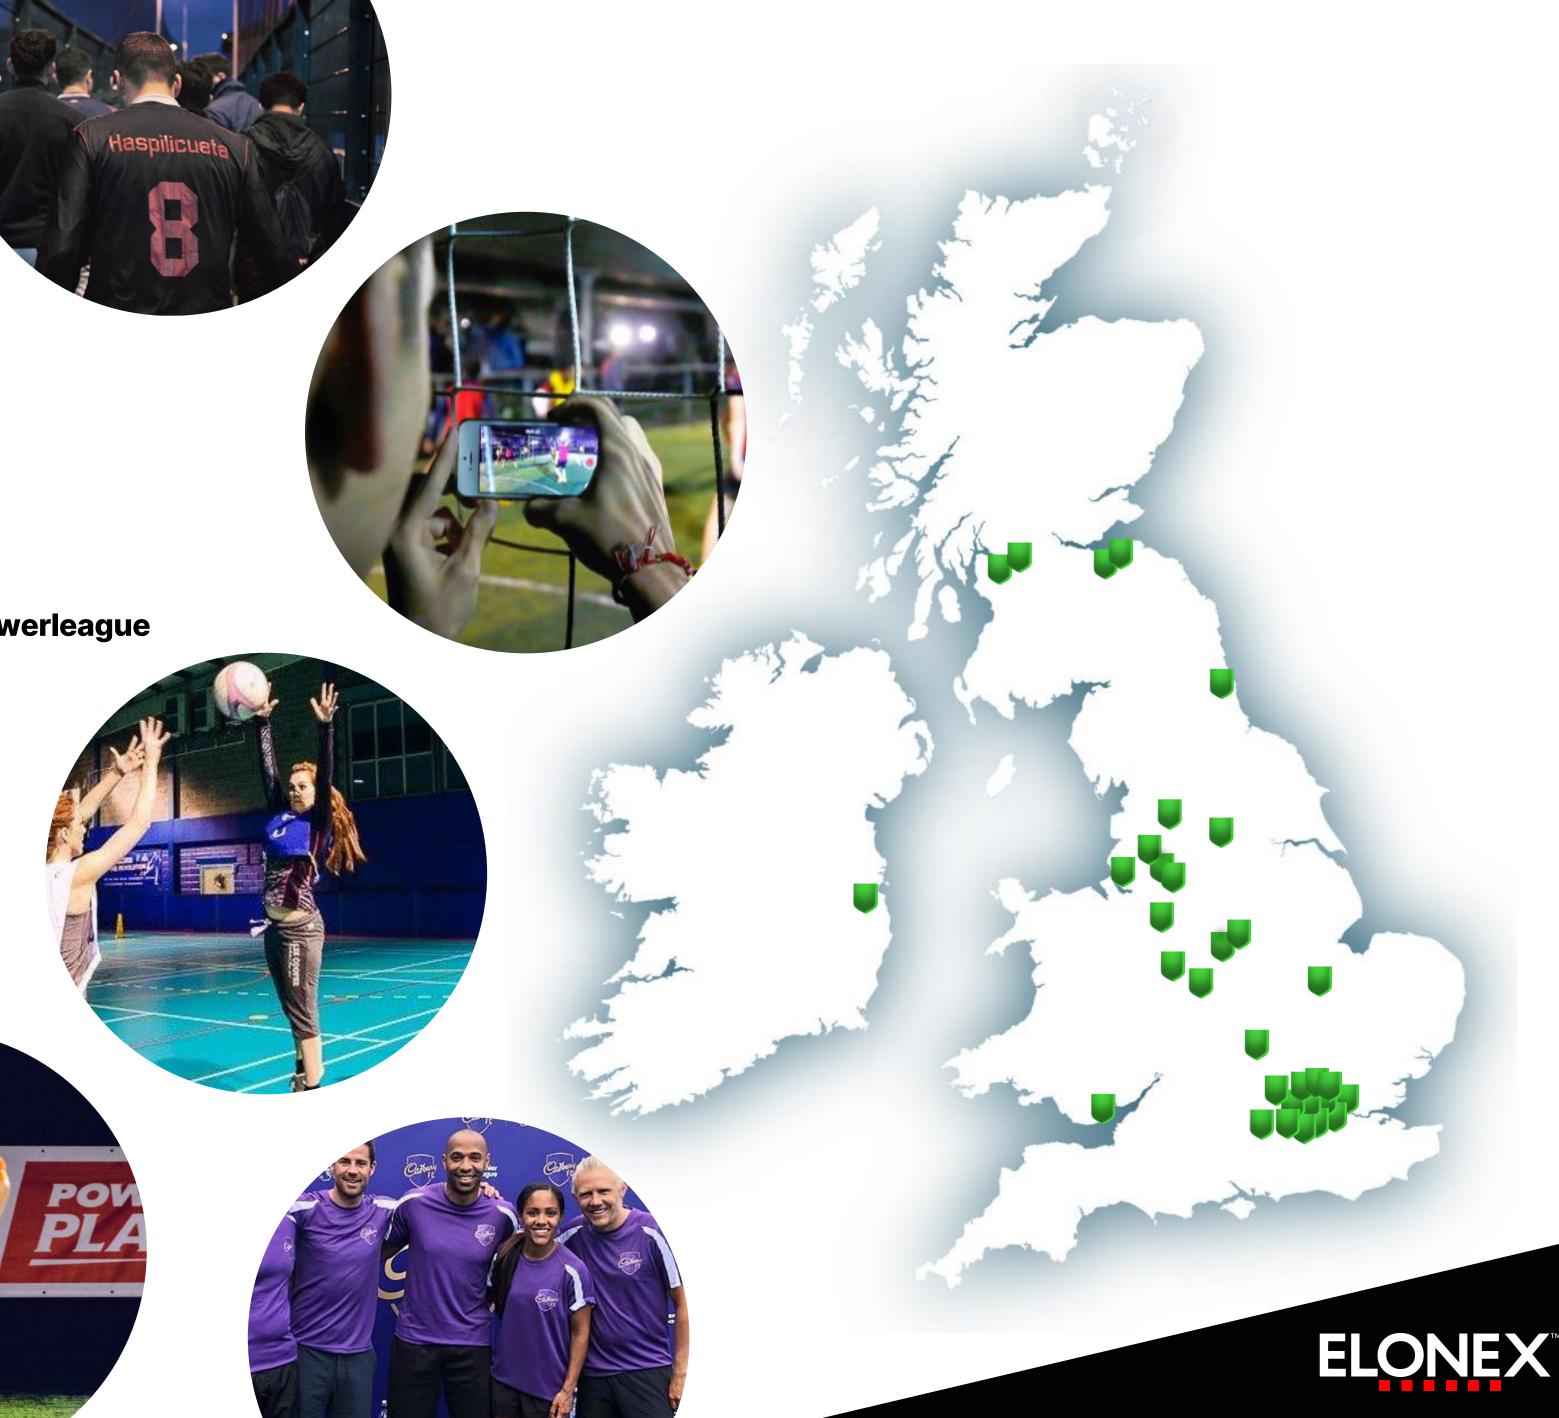

#### Phase 1

18 Sites, each with one internal bar area Digital 6 Sheet and one external entrance Digital 6 Sheet. 36 Digital 6 Sheets in total.

**PAISLEY** 

**Anchor Grounds PA1 1TD** 

MANCHESTER CENTRAL

20 Union Street M12 4JD

LEEDS CENTRAL

Wellington Bridge Street LS3 1LW

**NEWHAM** 

Norwegian Playing Fields IG11 0AD

**BIRMINGHAM** 

Lichfield Road B6 7TG

**BOLTON** 

Leverhulme Park BL2 6BZ

SIGHTHILL

66 Bankhead Drive EH11 4EQ

**PORTOBELLO** 

10 Westbank Street EH15 1DR

**SUNBURY** 

Nallhead Road TW13 6SS

**GATESHEAD** 

Ropery Road NE8 2HD

**GLASGOW** 

Kennedy Street G4 0PQ

**FAIRLOP** 

Ilford IG6 3HJ

**LIVERPOOL** 

2 Whittle Street L5 2SQ

**BARNET** 

**Bobby Moore Way N10 1ST** 

**TOTTENHAM** 

Willoughby Lane N17 OSL

**NOTTINGHAM** 

Thane Road NG7 2TG

**STOCKPORT** 

Craig Road SK4 2AP

STOKE

Dennis Violet Road ST4 4EG