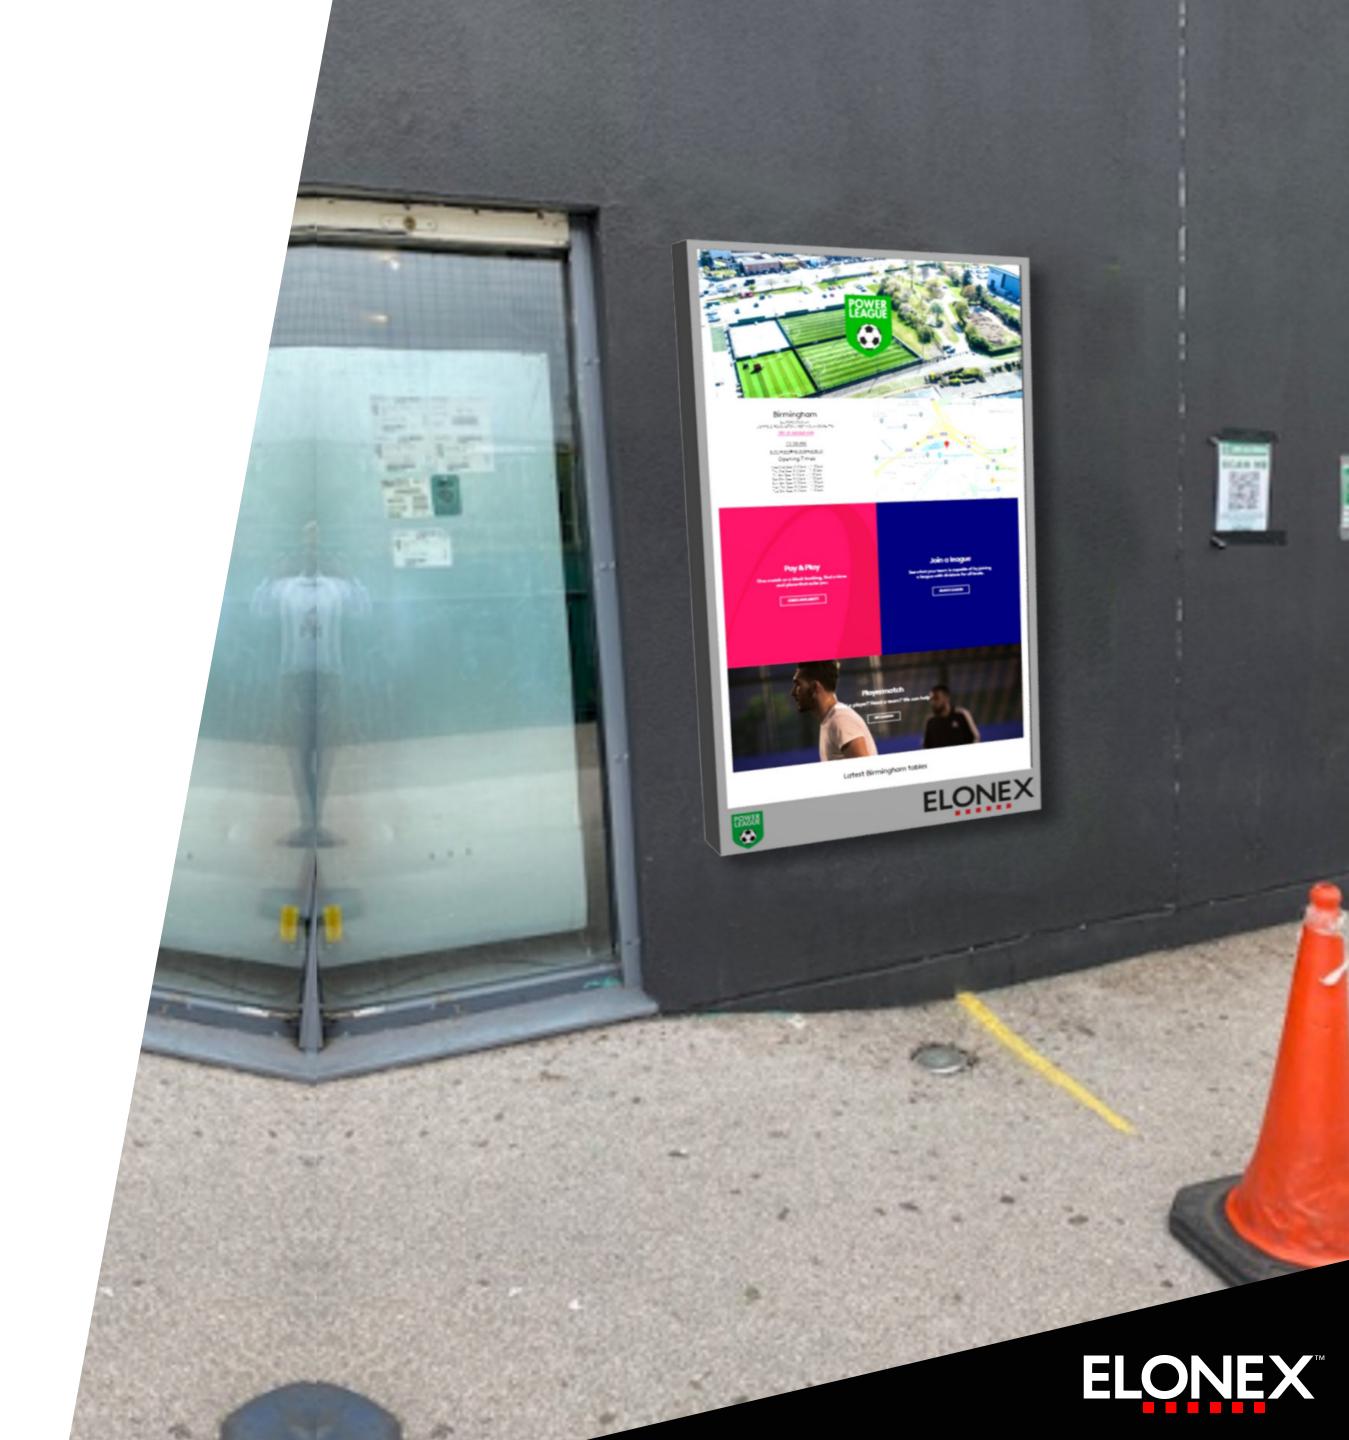

# Connect with 8 Million Visitors Every Year

Don't miss this new and unique Digital Out of Home advertising opportunity at the UK's number one provider of small side football, Powerleague.

With 35 clubs across the UK, attracting 155,000 visitors every week, Elonex has created the most powerful Digital 6 Sheet advertising network anywhere in the sector.

Consisting of internal and external site screens to demand maximum attention, the Elonex Powerleague D6 Network provides advertisers with unrivalled access to the most clearly defined of audiences.

So, get your brand in the game, stand out from the crowd and achieve winning results by advertising at Powerleague!

### The Elonex Powerleague D6 Network

36 Digital 6 Sheets Demanding Attention and Targeting Big Audiences