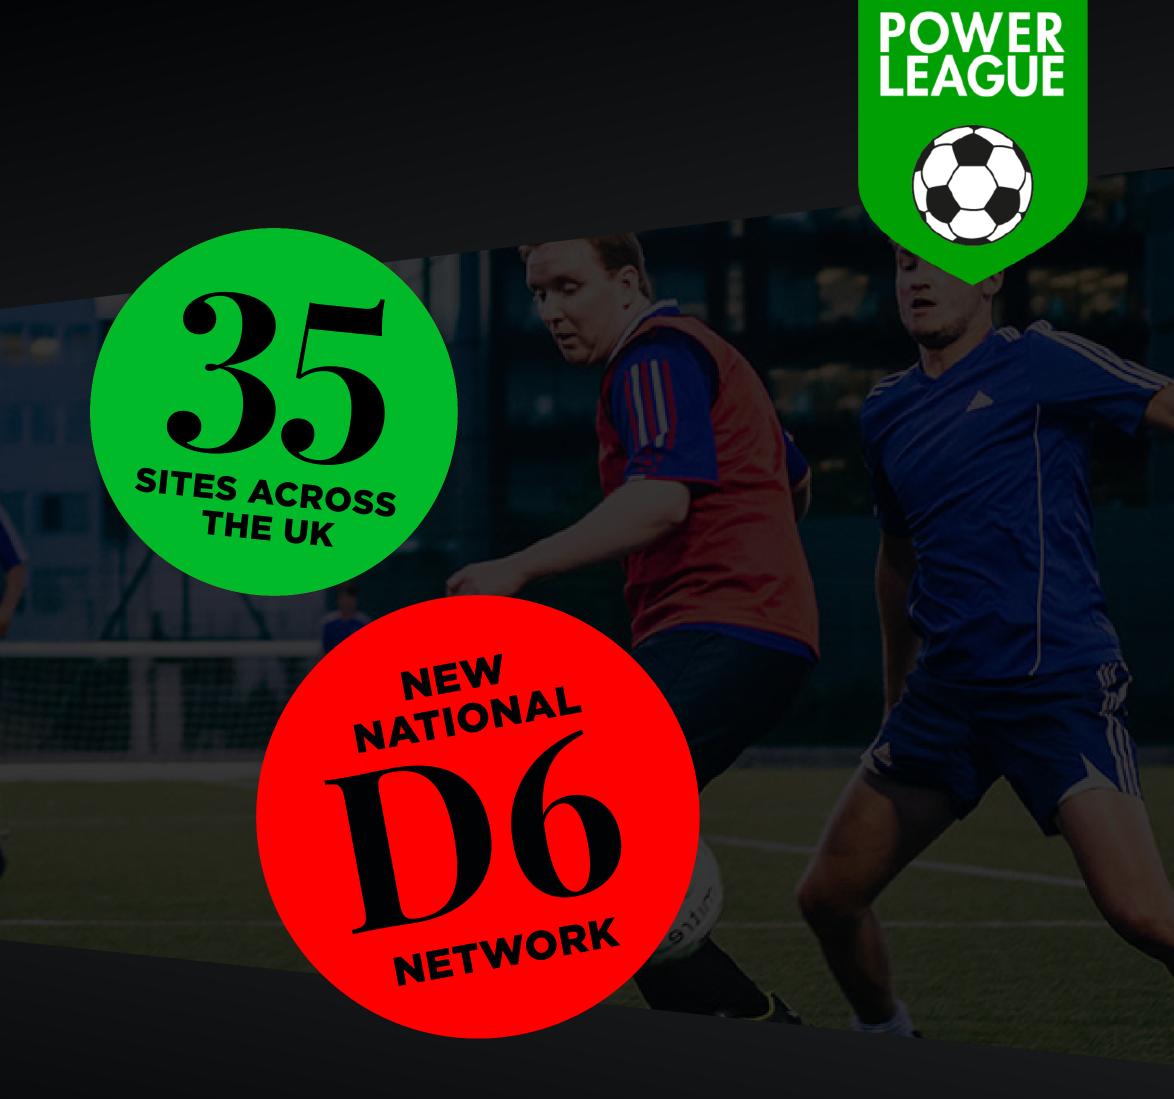

# Connect with 8 Million Visitors Every Year

Don't miss this new and unique Digital Out of Home advertising opportunity at the UK's number one provider of small side football, Powerleague.

With 35 clubs across the UK, attracting 155,000 visitors every week, Elonex has created the most powerful Digital 6 Sheet advertising network anywhere in the sector.

## The Audience

Powerleague partnerships target a broad audience, with the male 18 - 44 target market at its core.

- 155,000+ Players Per Week
- 97% Male
- Over index on ABC1 & Higher Average Salary

Powerleague Locations