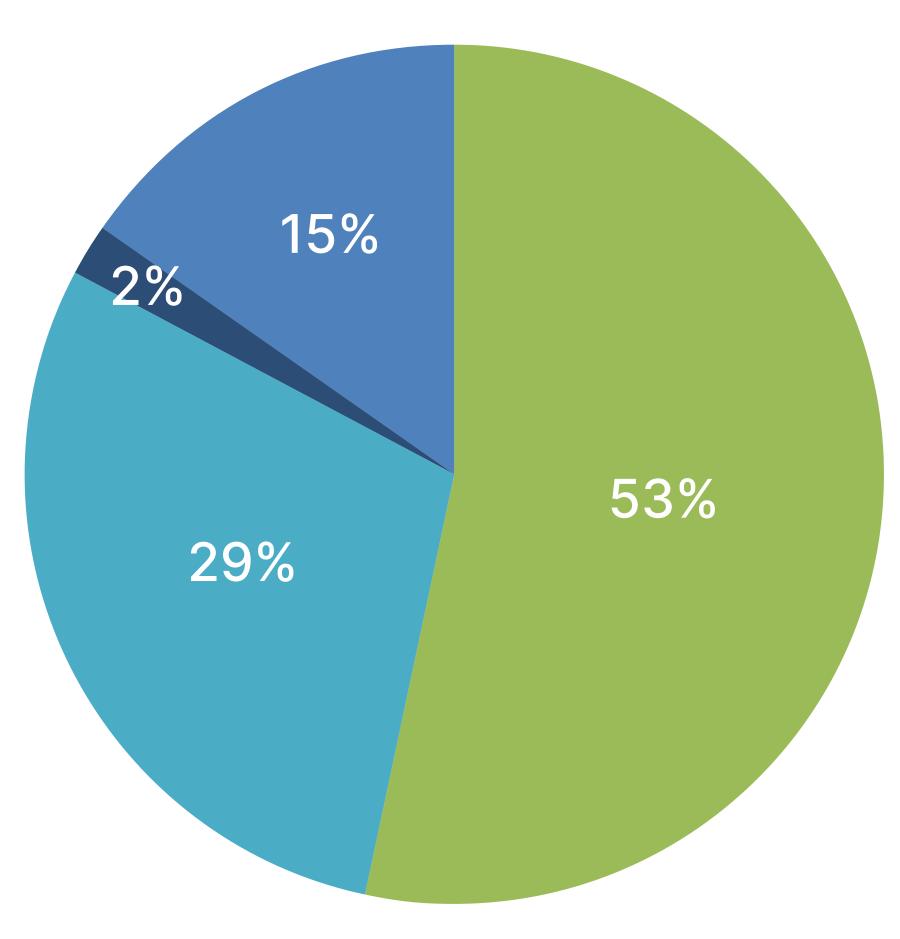

## The Audience

Powerleague partnerships target a broad audience, with the male 18 - 44 target market at its core.

- 155,000+ Players Per Week
- 97% Male
- Over index on ABC1 & Higher Average Salary

Powerleague Locations