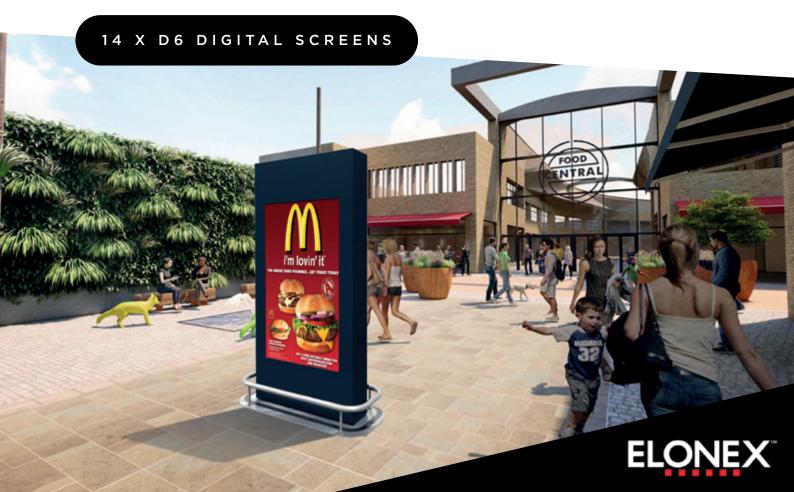

### Fosse Park Leicester

Number of Digital 6 Sheet Screens

x14

Food Central: 17 New F&B Outlets

**Opening Easter 2021** 

Fosse Park West: Multi-million Pound

Extension - 12 New Retailers

Outlets: 43

### 14 x D6 Screens

CCTS-OOP - Land

Target high volume footfall at the UK's number One ranked shopping park on 14 stand out Digital 6 Sheet advertising screens.

Each D6 location is double-sided and strategically positioned to reach and demand the attention of lucrative consumers as they shop, eat and enjoy.