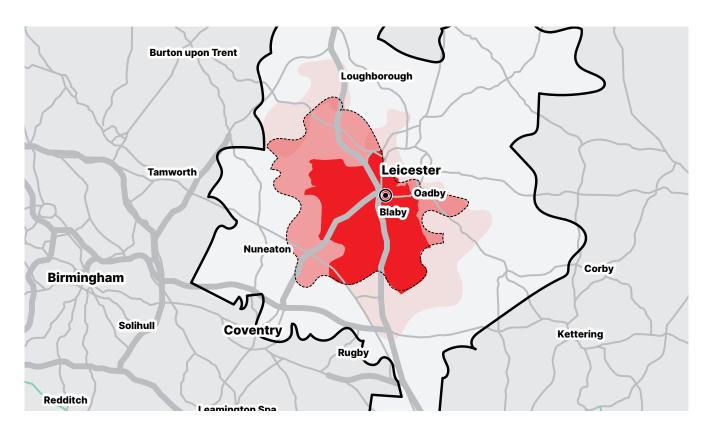

## All Roads Lead to Fosse Park

Fosse Park is positioned 4.5 miles south-west of Leicester city centre and accessed by the A536 and A5460 which is the principal arterial link road between the city centre and the M1 motorway.

Junction 21 of the M1 is half a mile to the west, providing easy north-south access, and also represents the northern end of the M69 motorway, providing access to the West Midlands.