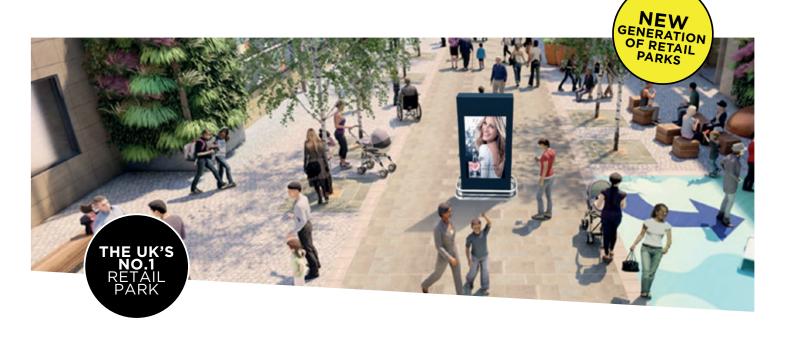

## The Largest Out-of-Town Shopping Park in the UK.

### 14 x D6 Screens

CCTS-OOP - Land

Target high volume footfall at the UK's number One ranked shopping park on 14 stand out Digital 6 Sheet advertising screens.

Each D6 location is double-sided and strategically positioned to reach and demand the attention of lucrative consumers as they shop, eat and enjoy.