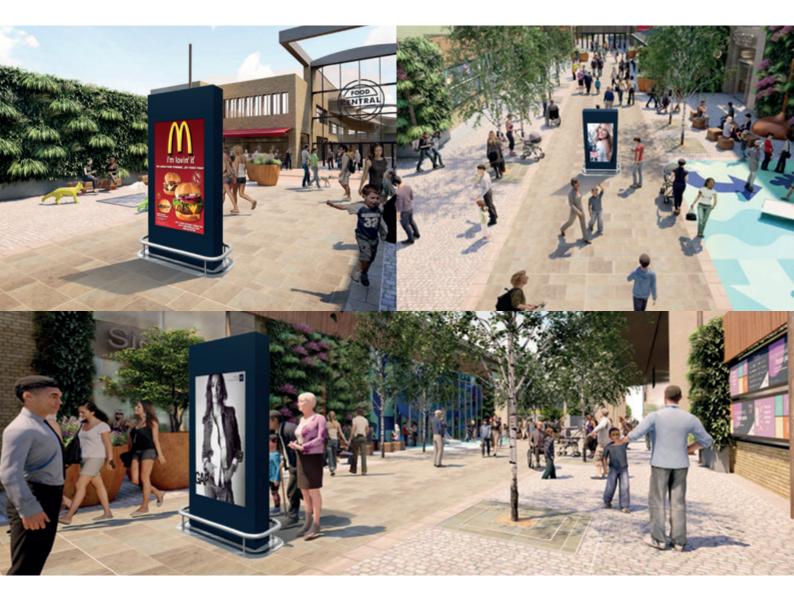

### 14 x D6 Screens

CCTS-OOP - Land

Target high volume footfall at the UK's number One ranked shopping park on 14 stand out Digital 6 Sheet advertising screens.

Each D6 location is double-sided and strategically positioned to reach and demand the attention of lucrative consumers as they shop, eat and enjoy.

## Fosse Park Layout