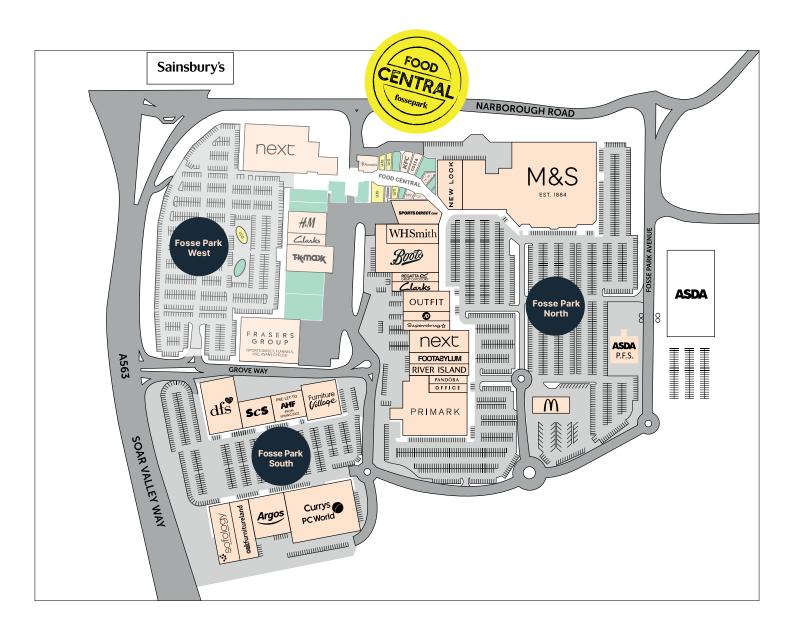

| 09:00 - 20:00 |
|--------------------|---------------|
| Tuesday            | 09:00 - 20:00 |
| Wednesday          | 09:00 - 21:00 |
| Thursday           | 09:00 - 21:00 |
| Friday             | 09:00 - 21:00 |
| Saturday           | 09:00 - 20:00 |
| Sunday             | 11:00 – 17:00 |
| Bank Holiday Hours | 10:00 - 18:00 |

#### **Fosse Park**

Fosse Park Avenue Leicester LE19 1HY

## The Largest Out-of-Town Shopping Park in the UK.





### 14 x D6 Screens

CCTS-OOP - Land

Target high volume footfall at the UK's number One ranked shopping park on 14 stand out Digital 6 Sheet advertising screens.

Each D6 location is double-sided and strategically positioned to reach and demand the attention of lucrative consumers as they shop, eat and enjoy.









## Fosse Park Layout









## Screen Specifications



1920 Pixels ———

#### **SPECIFICATIONS**



**SCREEN SIZE**: N/A



**DIMENSIONS:** 1080 x 1920 Pixels



FILE FORMAT: JPEG | PNG | MP4



**DURATION:** 10 Seconds



**DISPLAY TYPE:** Static / Motion



FILE COMPRESSION FORMAT: .Zip

#### **DEADLINES**

All design briefs must be provided no less than 14 working days before start date.

All artwork must be provided no less than 5 working days before start date.

#### **FILE NAME**

All files to be named using the following convention:

Digivan-Near-CLIENTNAME.fileformat Digivan-Far-CLIENTNAME.fileformat

If special day parting/advert playback is required, please label your files accordingly - 'weekday-A'. Please detail your requirements via email at the time of your artwork submission.

#### **CONTACT / DE