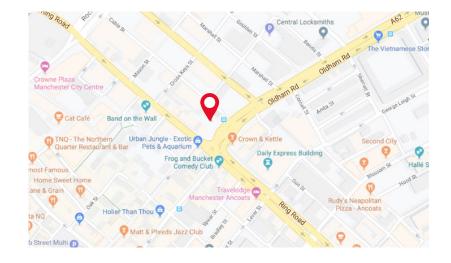

# THE HUB M4 5EU

Located on the crossroads of the Northern Quarter, Piccadilly and Printworks leisure and entertainment areas, The Hub is perfectly positioned to target mass audiences in Manchester City Centre.