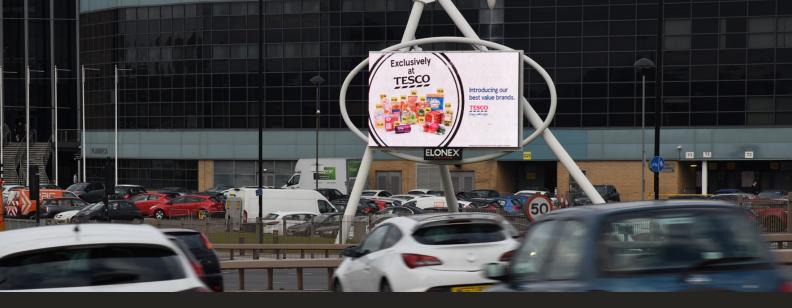

# RICOH ARENA CV6 6GE

Located at the gateway to Coventry on the A444 (on the approach to the M6 at Junction 2), the Ricoh Arena is a multi-function facility and home to Wasps RFC. On the busiest route into the city, commuters must pass by this large format roadside digital advertising screen to visit Coventry and to access events at the Ricoh Arena. Boasting high impact presence directly in front of the Ricoh Arena, this Digital 48-sheet targets a high volume, captive audience to provide unparalleled reach and unique marketing opportunity.

Delivering over 600k audience advert impacts every fortnight, this Digital 48-sheet enables all campaigns to truly engage with a well defined target market in order to maximize brand awareness, advertising impact and high levels of retention.