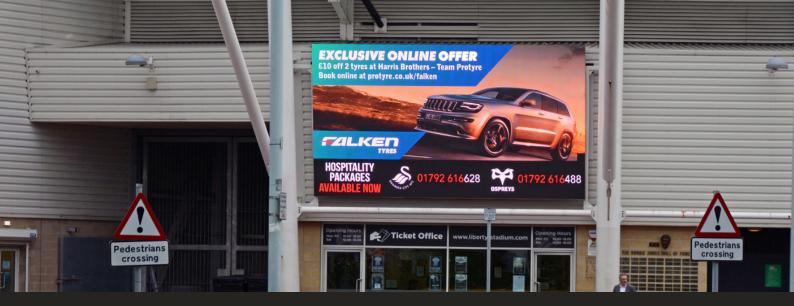

# LIBERTY STADIUM SA1 2FA

Home to Swansea City FC and Ospreys Rugby, the Liberty Stadium is one of the of the UK's Leading multi-purpose arenas, hosting major concerts, exhibitions and events. The Digital 48-sheet screen measures at an unmissable 32 square metres, creating a stunning focal point at the stadium.

Featuring the very latest in Elonex technology, the screen broadcasts fully animated and high definition content, targeting big crowds and clearly defined audiences attending premier league football, Pro 12 and European Champions Cup Rugby Union, high profile business and consumer exhibitions and events, and concerts featuring global superstars.