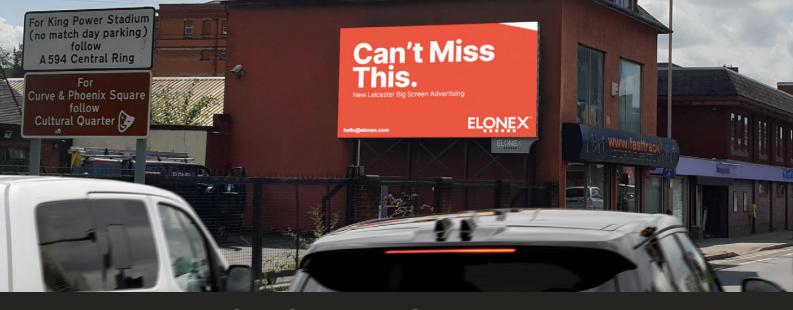

# HUMBERSTONE 48 LE5 3AP

Humberstone Road is a main arterial route into Leicester City Centre and is notorious for its heavy traffic flow. Humberstone 48 sits on the final approach to all city centre retail and business districts and visitor attractions, and targets huge 24/7 audiences.

Humberstone 48 sits close to the heart of this modern city, which is rich in arts, culture, sports and heritage, offers a first class retail offering and boasts an energetic student population, to deliver a powerful new Digital Out of Home proposition for brands looking to target mass audiences in Leicester.