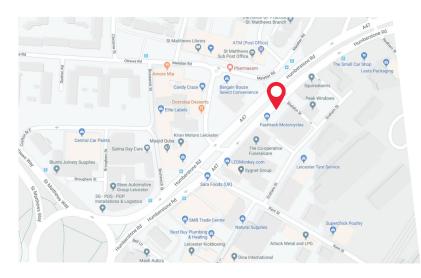

## HUMBERSTONE RD, LEICESTER LE5 3AP

Humberstone Road is a main arterial route into Leicester City Centre and is notorious for its heavy traffic flow. Humberstone 48 sits on the final approach to all city centre retail and business districts and visitor attractions, and targets huge 24/7 audiences. Leicester is a vibrant and diverse city, bursting with heritage and culture, and combines the finest English traditions with multicultural activities and the cosmopolitan buzz of city life.

Humberstone 48 sits close to the heart of this modern city, which is rich in arts, culture, sports and heritage, offers a first class retail offering and boasts an energetic student population, to deliver a powerful new Digital Out of Home proposition for brands looking to target mass audiences in Leicester.