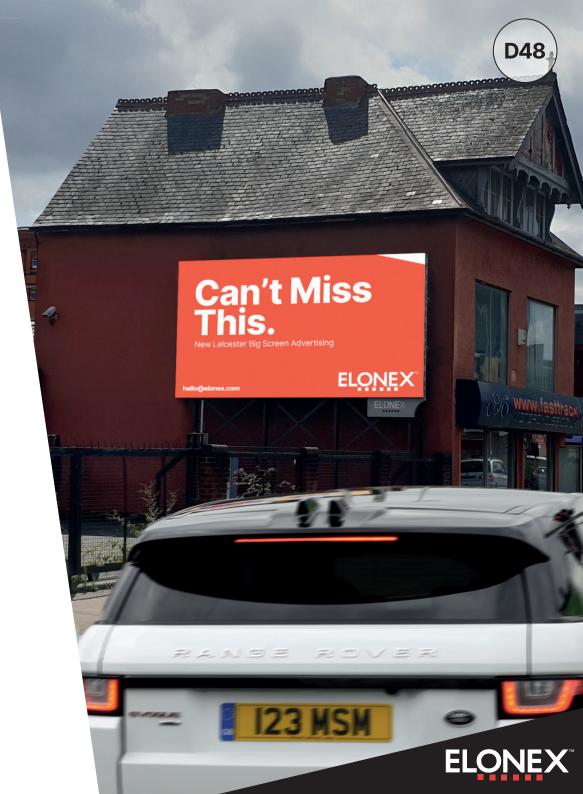

## 🔀 SCREEN SIZE: D48

**FORMAT:** Digital, Static

## DELIVERING AN AUDIENCE OF **3.9 MILLION** PER FORTNIGHT