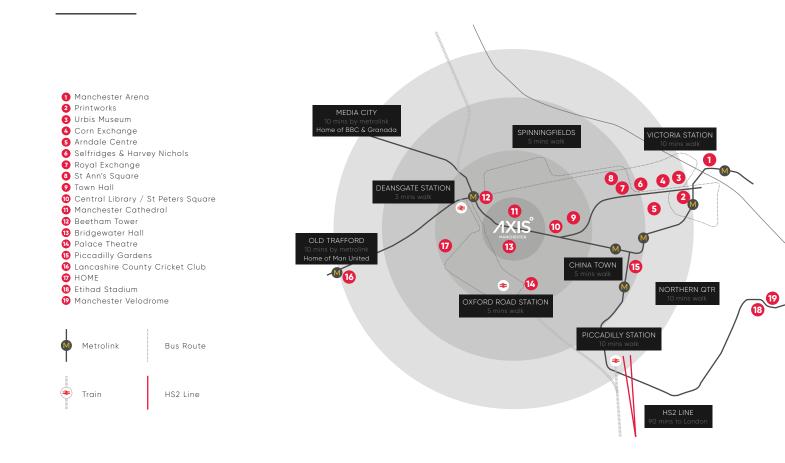

#### "Guarding the gateway of the city"

Named to emphasise its entral location at the axis point to the city's major Transport Links, Business District, Knowledge Quarter, famous Retail Proposition and Key Attractions, Axis Tower is Manchester's Premier Residence and home to the City Centre's most prominent Digital Out of Home space.

# "Axis Tower is at **the mercy** of **Manchester's** widespread public transport system"

- AXIS MANCHESTER

## FLY HIGH IN MANCHESTER

SCREEN TIME: 6AM-11PM, 7 DAYS THE PERFECT DIGITAL OUT OF HOME CANVAS FOR CREATIVE THINKERS