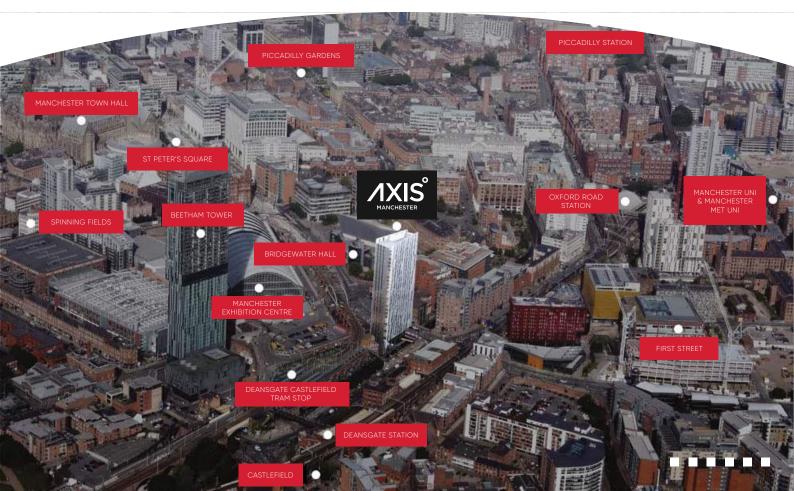

#### "Guarding the gateway of the city"

Named to emphasise its entral location at the axis point to the city's major Transport Links, Business District, Knowledge Quarter, famous Retail Proposition and Key Attractions, Axis Tower is Manchester's Premier Residence and home to the City Centre's most prominent Digital Out of Home space.