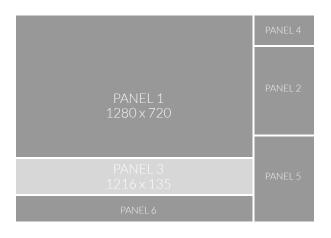

## CONCOURSE TV

### SPECIFICATIONS

| DIMENSIONS:<br>PANEL 1: 1280 x 720 pixels                        | Ŀ | DURATION: 30 seconds                                                      |
|------------------------------------------------------------------|---|---------------------------------------------------------------------------|
| PANEL 3: 1216 x 135 pixels                                       |   | <b>DISPLAY TYPE:</b> Full animation, 25FPS<br>44khz stereo (Panel 1 only) |
| FILE FORMAT: JPEG   MP4   SWF<br>(Should include the last frame) |   | FILE COMPRESSION FORMAT: .zip                                             |

### DEADLINES

All final approved artwork must be received no later than 48 hours prior to campaign live date

Panels 2, 4, 5 & 6 for club content and stats only.