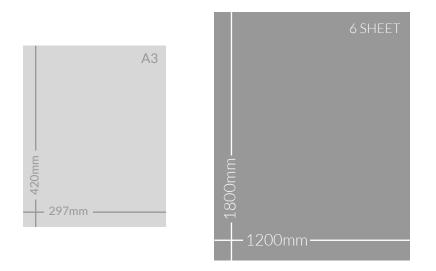

# STATIC 6 SHEET & A3



### SPECIFICATIONS



### DEADLINES

All final approved artwork must be received no later than 48 hours prior to campaign live date

6 Sheet must be high quality. Minimum of 135 gsm.

### FILE NAME

Please lable you file with the relevant client/campaign name, and stadium/club name.

If special day parting/advert playback is required, please label your files accordingly -'weekday-A'. Please detail your requirements via email at the time of your artwork submission.

#### CONTACT / DELIVERY

For queries and sign-off approval please e-mail: creative@elonex.com or call: 0871 222 3456 Files can also be sent via 'wetransfer.com'

Artwork must be the exact stated pixel resolution - no trim, bleed or safe-area.





## CONCOURSE TV



### SPECIFICATIONS

| DIMENSIONS:<br>PANEL 1: 1280 x 720 pixe