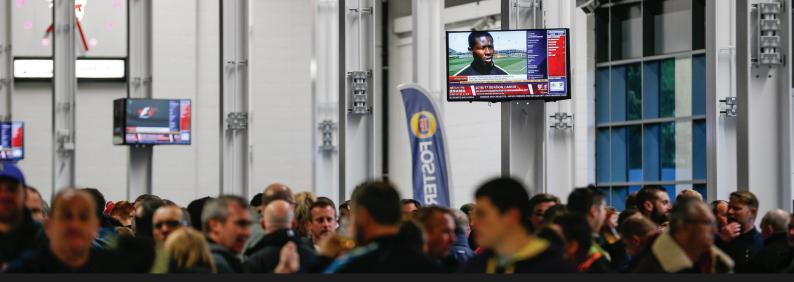

## CONCOURSE TV

### SPECIFICATIONS

| DIMENSIONS:<br>PANEL 1: 1280 x 720 pixels                        | Ŀ | DURATION: 30 seconds                                                      |
|------------------------------------------------------------------|---|---------------------------------------------------------------------------|
| PANEL 3: 1216 x 135 pixels                                       |   | <b>DISPLAY TYPE:</b> Full animation, 25FPS<br>44khz stereo (Panel 1 only) |
| FILE FORMAT: JPEG   MP4   SWF<br>(Should include the last frame) |   | FILE COMPRESSION FORMAT: .zip                                             |