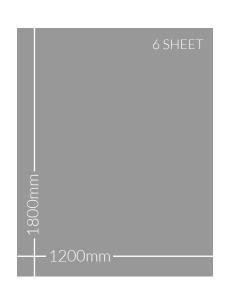

#### DIMENSIONS:

PRINTED 6 SHEET: 1200mm x 1800mm PRINTED 6 SHEET: 40mm margin, 20mm bleed

PRINTED A3: 297mm x 420mm

PRINTED A3: 26mm margin, 50mm bleed

FILE FORMAT: JPEG | PDF | EPS

**DISPLAY TYPE: Static** 