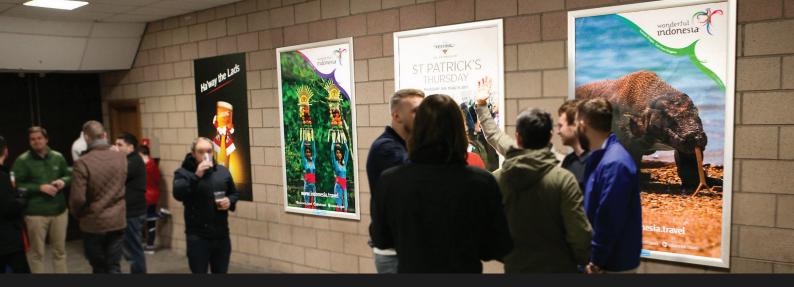

# STATIC 6 SHEET & A3

#### DIMENSIONS:

PRINTED 6 SHEET: 1200mm x 1800mm PRINTED 6 SHEET: 40mm margin, 20mm bleed

PRINTED A3: 297mm x 420mm

PRINTED A3: 26mm margin, 50mm bleed

FILE FORMAT: JPEG | PDF | EPS

**DISPLAY TYPE: Static** 