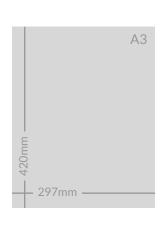

#### DIMENSIONS:

PRINTED 6 SHEET: 1200mm x 1800mm PRINTED 6 SHEET: 40mm margin, 20mm bleed

PRINTED A3: 297mm x 420mm

PRINTED A3: 26mm margin, 50mm bleed

FILE FORMAT: JPEG | PDF | EPS

**DISPLAY TYPE: Static** 