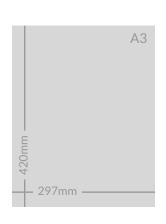

# STATIC 6 SHEET & A3

### DIMENSIONS:

PRINTED 6 SHEET: 1200mm x 1800mm PRINTED 6 SHEET: 40mm margin, 20mm bleed

PRINTED A3: 297mm x 420mm

PRINTED A3: 26mm margin, 50mm bleed

FILE FORMAT: JPEG | PDF | EPS

**DISPLAY TYPE: Static** 