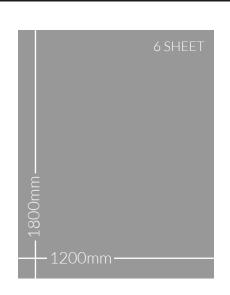

# STATIC 6 SHEET & A3

### DIMENSIONS:

PRINTED 6 SHEET: 1200mm x 1800mm PRINTED 6 SHEET: 40mm margin, 20mm bleed

PRINTED A3: 297mm x 420mm

PRINTED A3: 26mm margin, 50mm bleed

FILE FORMAT: JPEG | PDF | EPS

**DISPLAY TYPE: Static** 